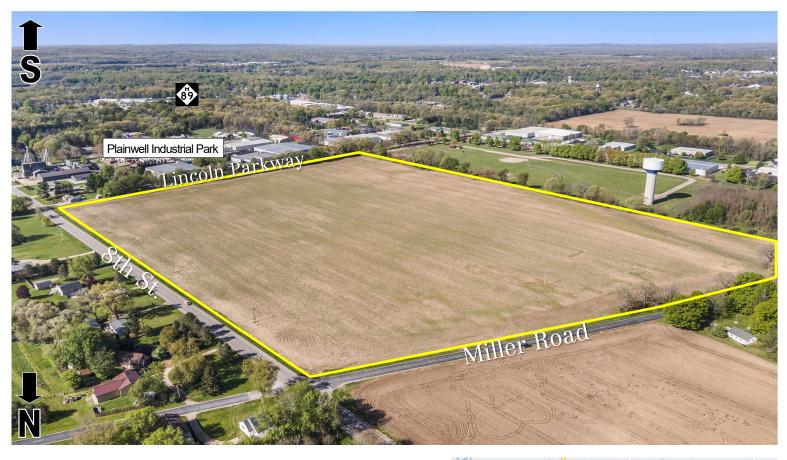

#### More Than An Address

Vacant industrial lots available for sale in the City of Plainwell's expanded Industrial Park located at 8th Street, Miller Road and Lincoln Parkway. Lot sizes may be modified to fit user needs. Priced from \$25,000 to \$35,000 per acre. Easy access to interstate highway systems. Less than 1 mile from M-89 and 2 miles east of US-131. See agent for utility and infrastructure details.

# Aerial Overview

Industrial Land Sites – 830 Miller Rd Plainwell, Michigan

Thayer Ave.