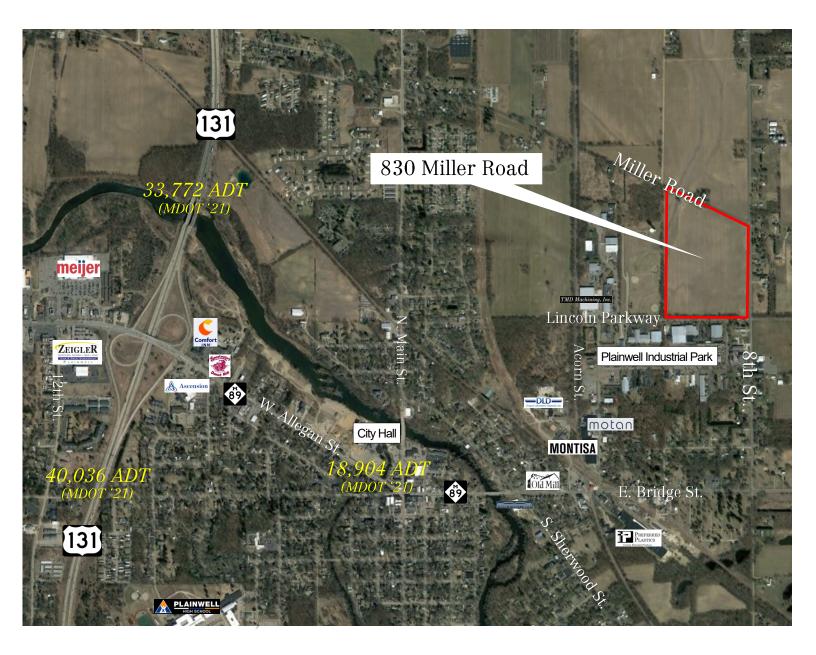

# **GIS** Aerial

#### Industrial Land Sites – 830 Miller Rd Plainwell, Michigan

#### More Than An Address

Vacant industrial lots available for sale in the City of Plainwell's expanded Industrial Park located at 8th Street, Miller Road and Lincoln Parkway. Lot sizes may be modified to fit user needs. Priced from \$25,000 to \$35,000 per acre. Easy access to interstate highway systems. Less than 1 mile from M-89 and 2 miles east of US-131. See agent for utility and infrastructure details.