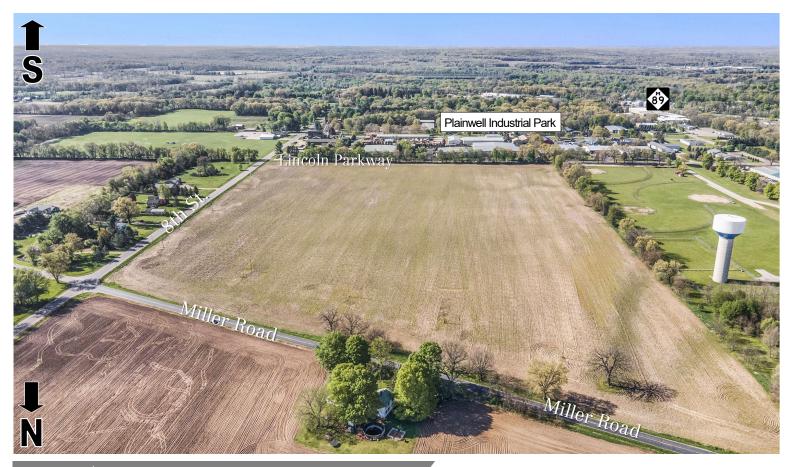

# **GIS** Aerial

#### Industrial Land Sites – 830 Miller Rd Plainwell, Michigan