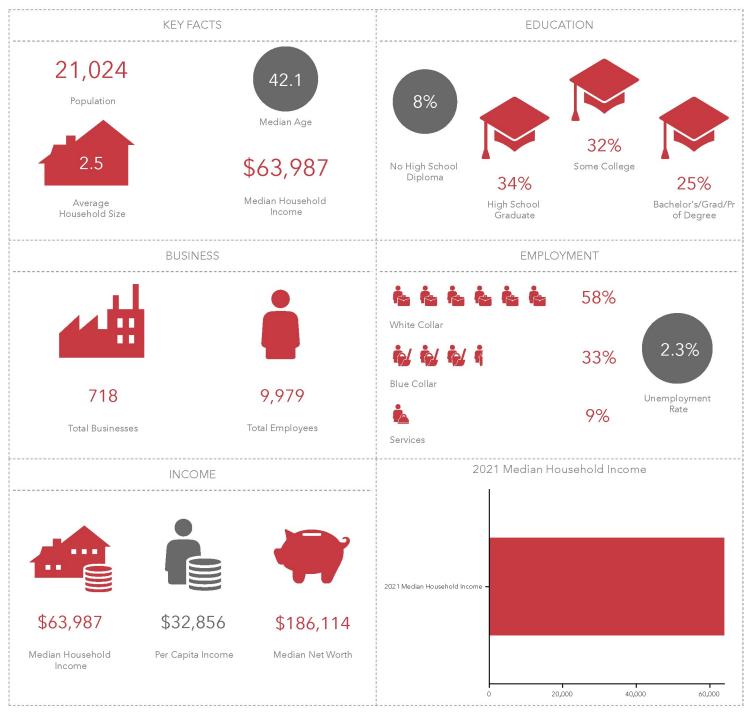

## Demographic Information

#### Industrial Land Sites—830 Miller Rd Plainwell, Michigan

#### 5-Mile

This infographic contains data provided by Esri, Esri and Data Axle. The vintage of the data is 2022, 2027.

© 2021 Esri