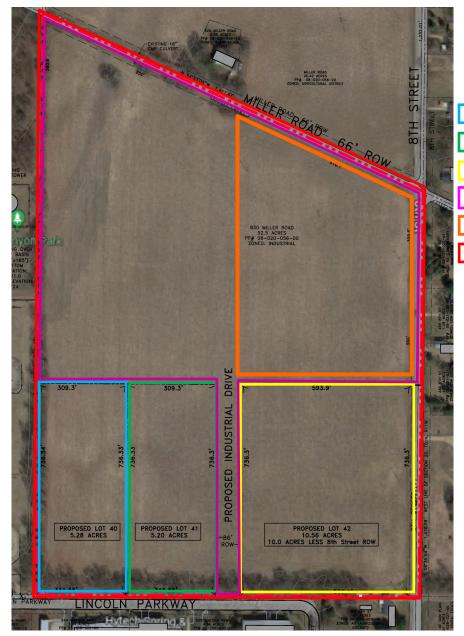

#### 2022 Est. Demographics

| Acreage         | +/- 52.5 Acres    | Distance          | 1 Mile   | 3 Miles                                                | 5 Miles  |
|-----------------|-------------------|-------------------|----------|--------------------------------------------------------|----------|
| Lot Dimensions  | 1,175' x 2,000'   | Population        | 1,613    | 9,854                                                  | 21,024   |
| Parcel Number   | 55-020-056-00     | Households        | 662      | 3,885                                                  | 8,238    |
| Municipality    | City of Plainwell | Average HH Income | \$89,961 | \$81,970                                               | \$83,488 |
| Zoning          | M-2               |                   |          | \$81,970 \$85,488<br>*Statistics according to ESRI.com |          |
| Future Land Use | Industrial        |                   |          |                                                        |          |

#### Availabilities\*

| Site          | Acres | Price Per<br>Acre | Price       |
|---------------|-------|-------------------|-------------|
| Lot 40        | 5.28  | \$35,000          | \$184,800   |
| Lot 41        | 5.20  | \$35,000          | \$182,000   |
| Lot 42        | 10.56 | \$35,000          | \$369,600   |
| Lot A + drive | 31.46 | \$25 <i>,</i> 000 | \$786,500   |
| Part of Lot A | 15    | \$30,000          | \$450,000   |
| Entire Parcel | 52.5  | \$29,000          | \$1,522,900 |

#### Availabilities\*

| Site          | Acres | Price Per Acre | Price       |
|---------------|-------|----------------|-------------|
| Lot 40        | 5.28  | \$35,000       | \$184,800   |
| Lot 41        | 5.20  | \$35,000       | \$182,000   |
| Lot 42        | 10.56 | \$35,000       | \$369,600   |
| Lot A + drive | 31.46 | \$25,000       | \$786,500   |
| Part of Lot A | 15    | \$30,000       | \$450,000   |
| Entire Parcel | 52.5  | \$29,000       | \$1,522,900 |