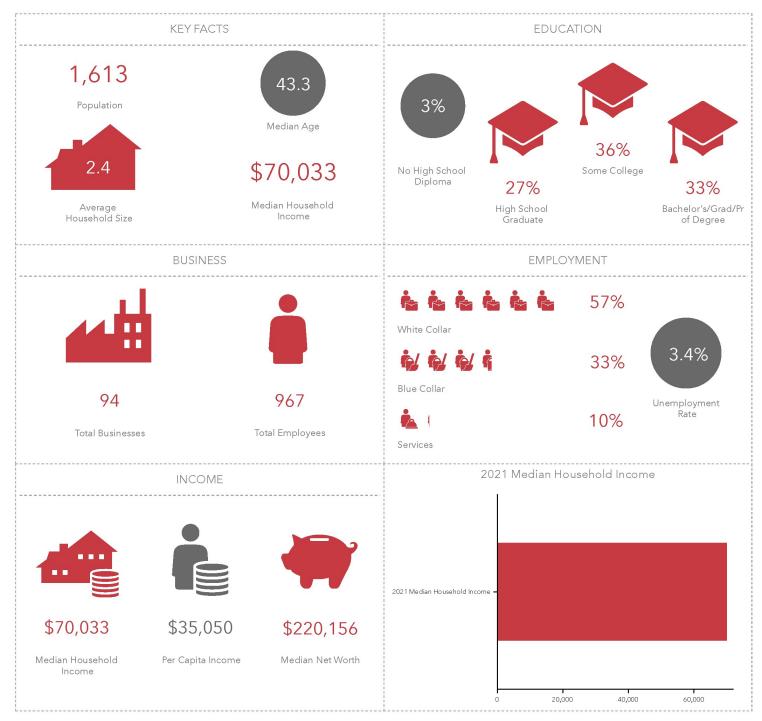

## Demographic Information

#### Industrial Land Sites—830 Miller Rd Plainwell, Michigan

#### 1-Mile

This infographic contains data provided by Esri, Esri and Data Axle. The vintage of the data is 2022, 2027.

© 2021 Esri