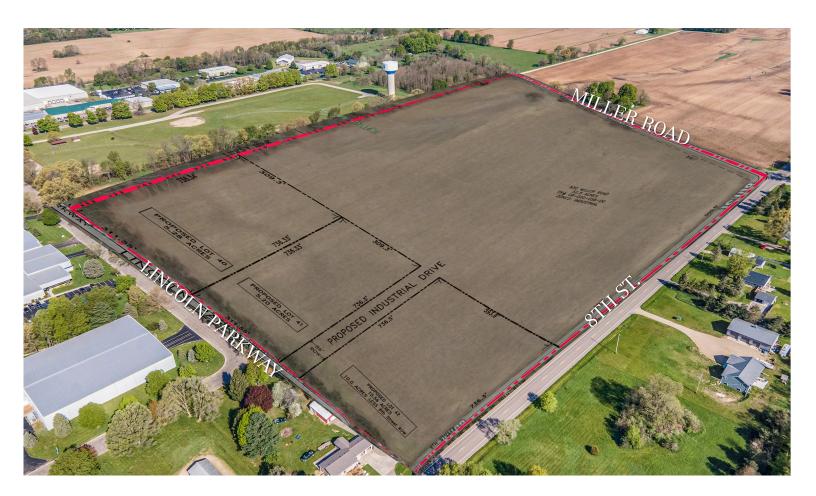

# Aerial Overview

Industrial Land Sites – 830 Miller Rd Plainwell, Michigan

Thayer Ave.

#### More Than An Address

Vacant industrial lots available for sale in the City of Plainwell's expanded Industrial Park located at 8th Street, Miller Road and Lincoln Parkway. Lot sizes may be modified to fit user needs. Priced from \$25,000 to \$35,000 per acre. Easy access to interstate highway systems. Less than 1 mile from M-89 and 2 miles east of US-131. See agent for utility and infrastructure details.