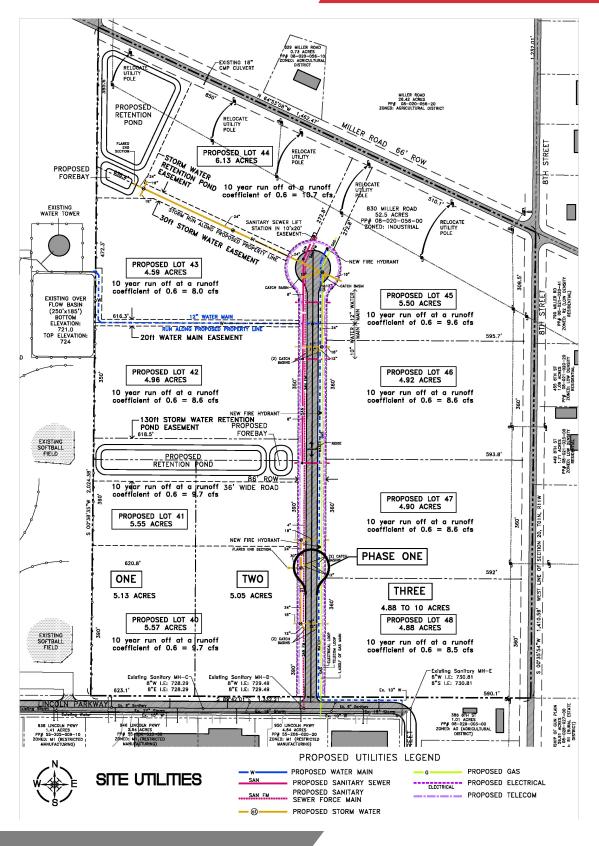

# **Proposed Utilities**

#### Industrial Land Sites – 830 Miller Rd Plainwell, Michigan

Wisinski of West Michigan