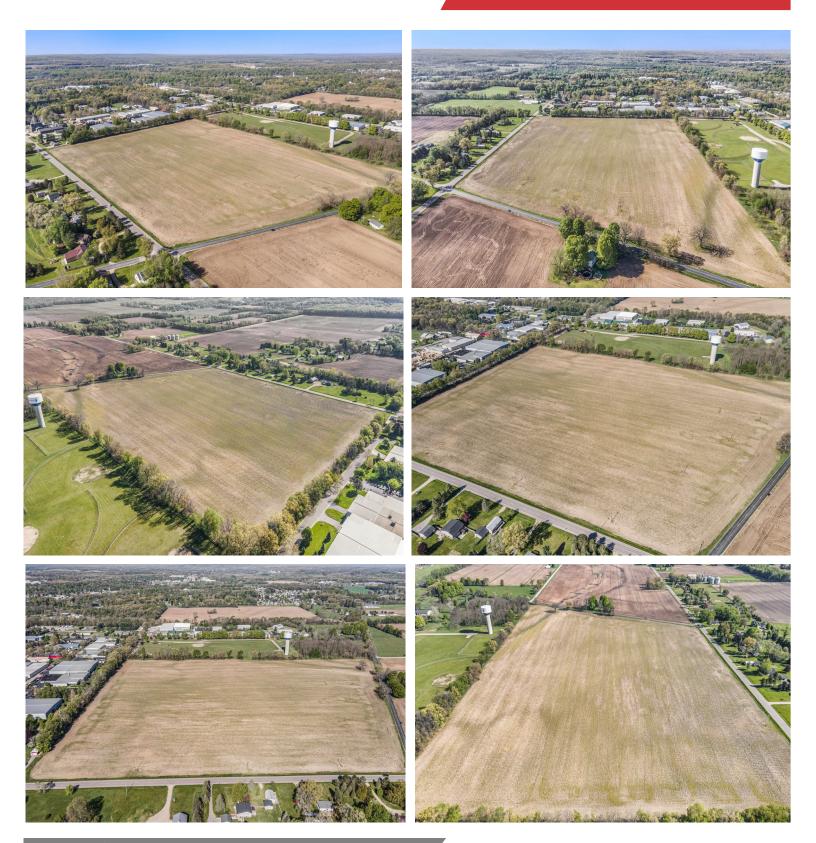

| Available |
| Water       | Available |
|             |           |

\*Buyer should investigate utility connections.



#### Availabilities\*

| Site          | Acres | Price Per Acre | Price       |
|---------------|-------|----------------|-------------|
| Lot 40        | 5.28  | \$35,000       | \$184,800   |
| Lot 41        | 5.20  | \$35,000       | \$182,000   |
| Lot 42        | 10.56 | \$35,000       | \$369,600   |
| Lot A + drive | 31.46 | \$25,000       | \$786,500   |
| Part of Lot A | 15    | \$30,000       | \$450,000   |
| Entire Parcel | 52.5  | \$29,000       | \$1,522,900 |





# **Proposed Utilities**

#### Industrial Land Sites – 830 Miller Rd Plainwell, Michigan



Wisinski of West Michigan

## Photos

#### Industrial Land Sites – 830 Miller Rd Plainwell, Michigan





# **GIS** Aerial

#### Industrial Land Sites – 830 Miller Rd Plainwell, Michigan





# Aerial Overview

Industrial Land Sites – 830 Miller Rd Plainwell, Michigan



Thayer Ave.



# Drive Time Map

#### Industrial Land Sites – 830 Miller Rd Plainwell, Michigan





# **Property Location**

Industrial Land Sites – 830 Miller Rd Plainwell, Michigan



Wisinski of West Michigan Commercial Real Estate Services, Worldwide.

## Demographic Information

#### Industrial Land Sites—830 Miller Rd Plainwell, Michigan

#### 1-Mile



This infographic contains data provided by Esri, Esri and Data Axle. The vintage of the data is 2022, 2027.

© 2021 Esri



## Demographic Information

#### Industrial Land Sites—830 Miller Rd Plainwell, Michigan

#### 3-Mile



This infographic contains data provide