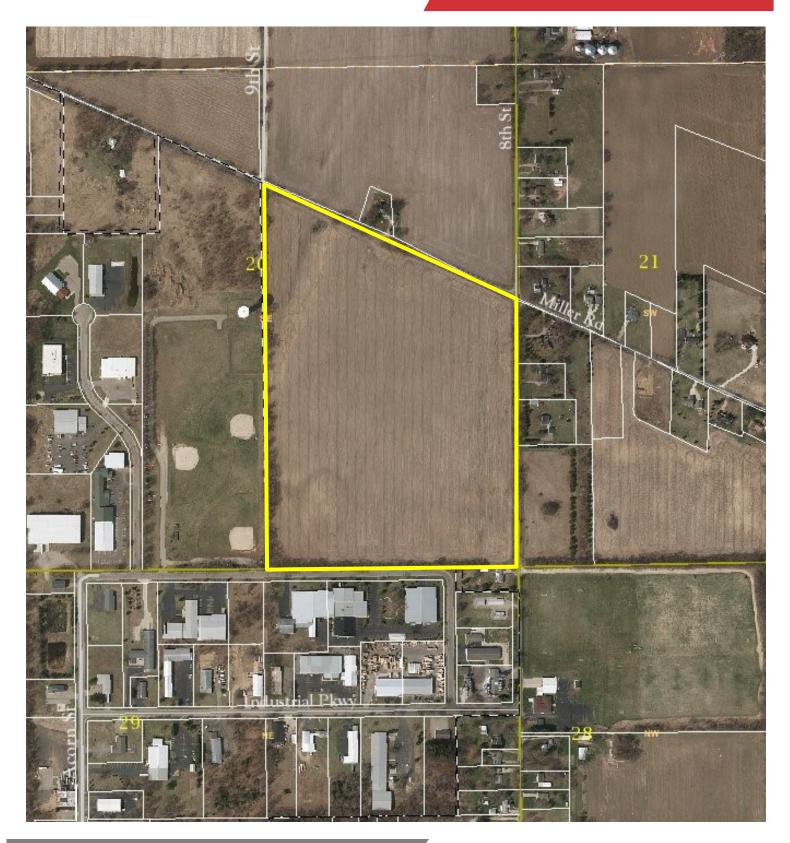

# **GIS** Aerial

#### Industrial Land Sites – 830 Miller Rd Plainwell, Michigan