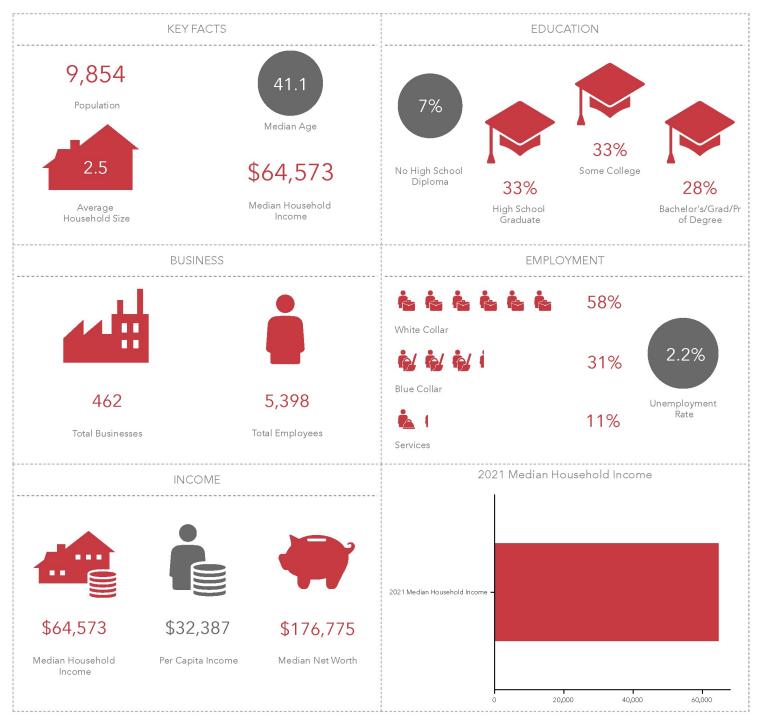

## Demographic Information

#### Industrial Land Sites—830 Miller Rd Plainwell, Michigan

#### 3-Mile

This infographic contains data provided by Esri, Esri and Data Axle. The vintage of the data is 2022, 2027.

© 2021 Esri