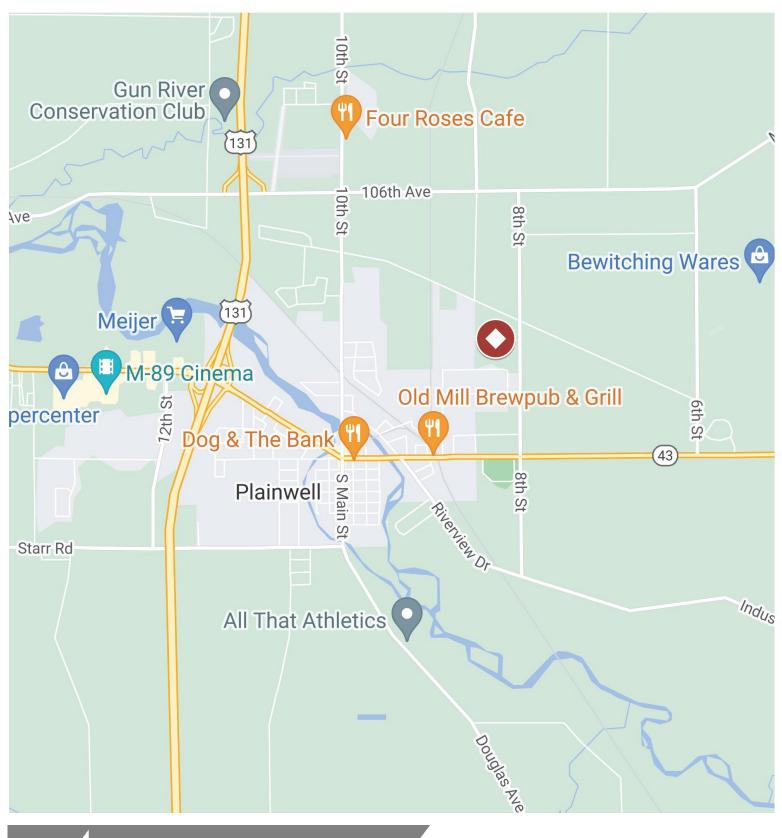

# **Property Location**

Industrial Land Sites – 830 Miller Rd Plainwell, Michigan

Wisinski of West Michigan Commercial Real Estate Services, Worldwide.