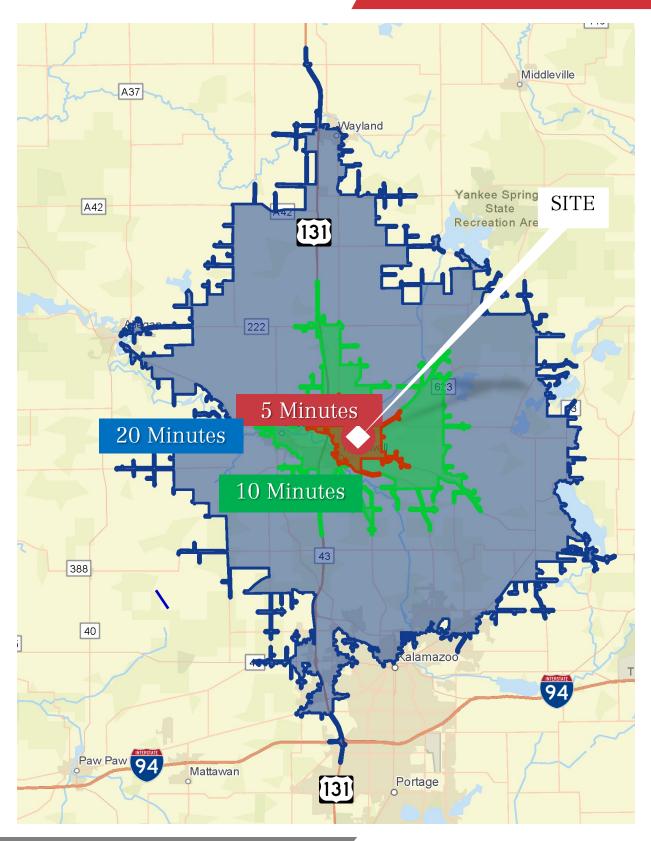

# Drive Time Map

#### Industrial Land Sites – 830 Miller Rd Plainwell, Michigan