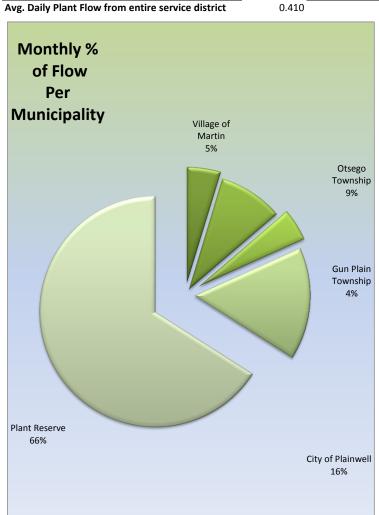

2017   |
|                                                 | \$268,000  | \$182,065 \$85,935 remaining |

#### Monthly Flow Data

Our permitted volume of treatment is 1,300,000 gallons per day. The table and graph below shows the breakdown of average monthly flow from our customer communities, the percent ownership of our customer communities.

Permitted Daily Flow **Total Gallons** Gallons Reserve Ownership of Plant Capacity Village of Martin 1,047,150 Gun River MH Park 586,000 US 131 Motor Sports Park Total: 1,633,150 180,000 AVG. DAILY: 58,327 68% 14% Otsego Township 3,180,000 Total: AVG. DAILY: 113,571 250,000 55% 19% **Gun Plain Township** Total: 1,151,000 North 10th Street 285,000 Gores Addition 166,000 **AVG. DAILY** 57,214 150,000 62% 12% 5520261 City of Plainwell Total:

720,000



AVG. DAILY:

204454



72%

55%

#### State Required Reporting Compatible Pollutants

| MI St<br>Require | <br>City Benchmark | Monthly Avg.<br>Reported/MDEQ |
|------------------|--------------------|-------------------------------|
|                  |                    |                               |

15

18.11

25 mg/l

#### Carbonaceous Biochemical oxygen demand (CBOD-5):

This test measures the amount of oxygen consumed by bacteria during the decomposition of organic materials. Organic materials from wastewater treatment facility act as a food source for bacteria.

TOTAL SUSPENDED SOLIDS (TSS): 30 mg/l 15 13

Includes all particles suspended in water which will not pass through a filter. As levels of TSS increase, a water body begins to lose its ability to support a diversity of