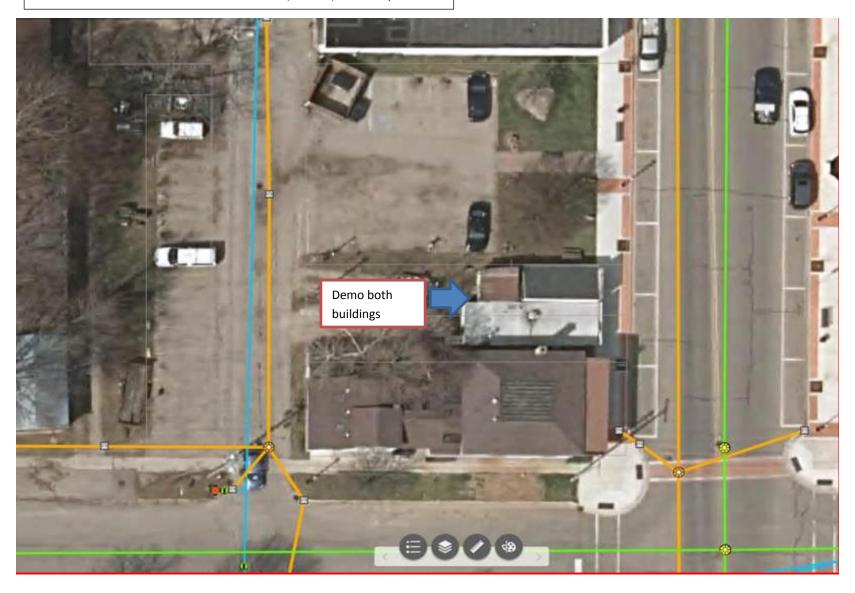

#### B. Demolition Plan - 138/140 S. Main St.

Council will consider a demolition plan for the Plainwell Diner/Bait Shop sites.

ADDITION TO EXIST. BUILDING

WROBLESKI—COMPANION | SHT 3 PLAINWELL, MI 49080 (269)806-1645 EXISTING  $\mathbb{Z}$ 3

Demolition site of the Plainwell Diner and (former) Bait Shop