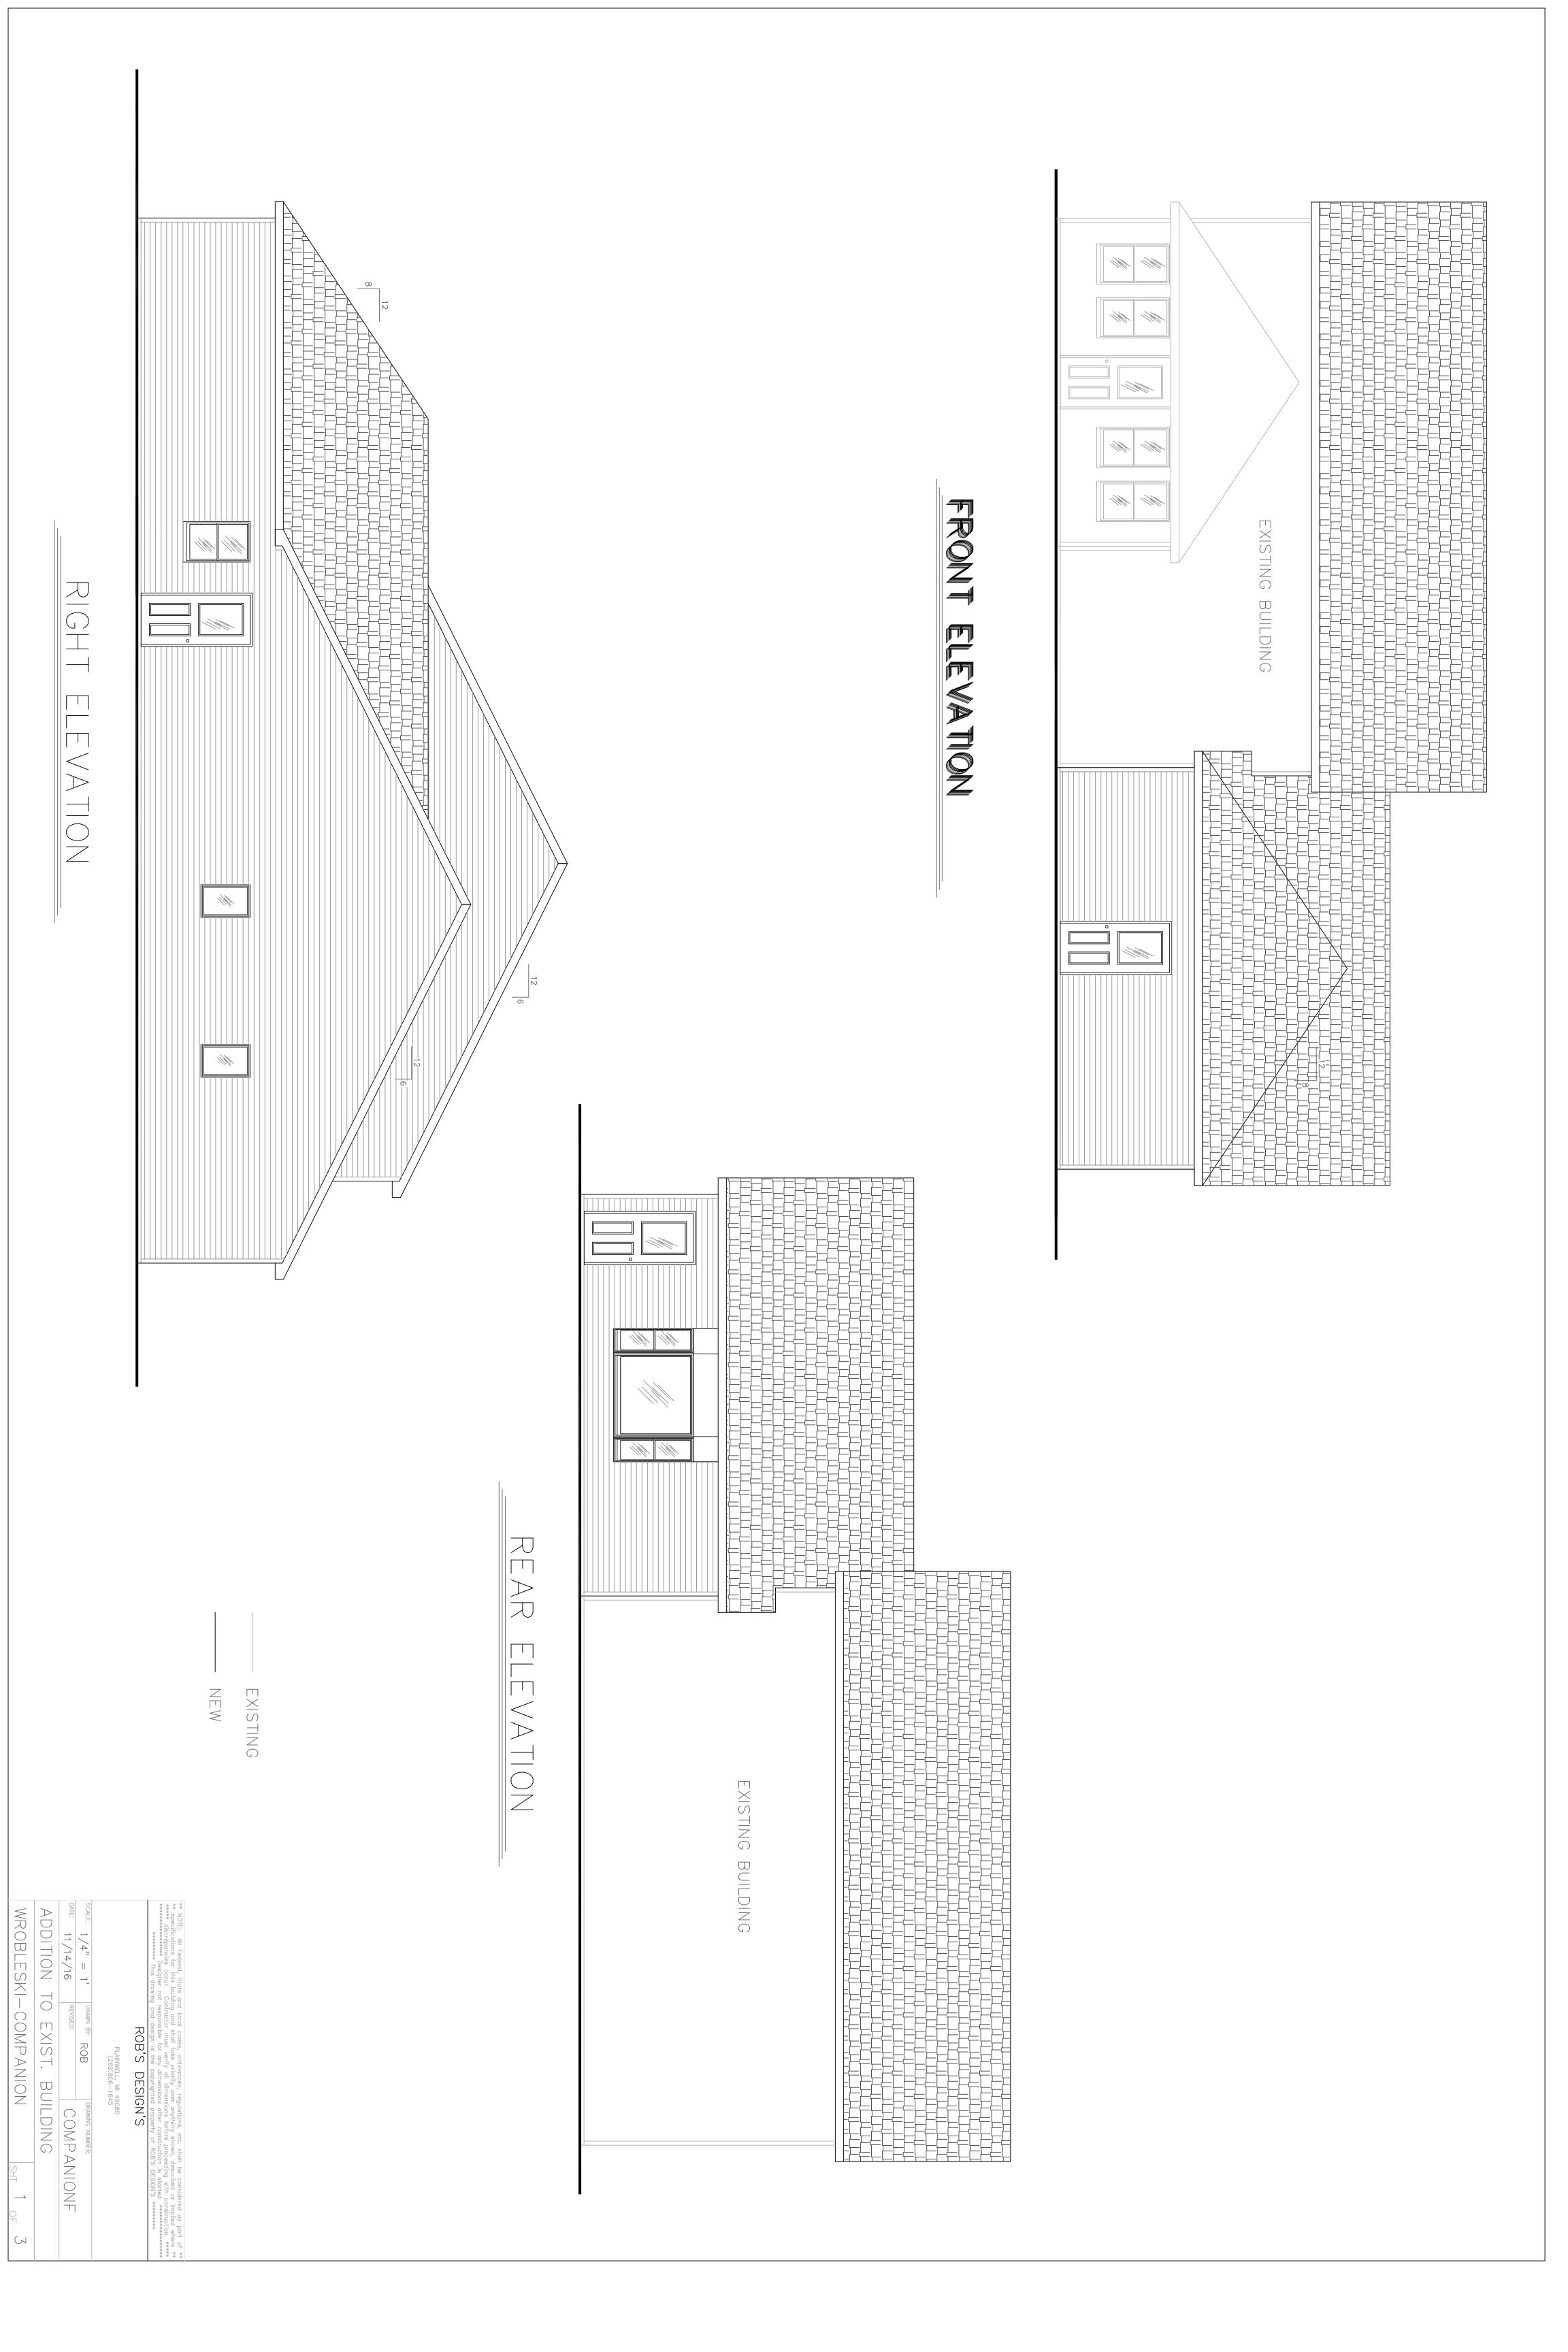

#### B. Demolition Plan - 138/140 S. Main St.

Council will consider a demolition plan for the Plainwell Diner/Bait Shop sites.

#### 20. Fire Suppression Considerations (if applicable)

- Is sprinkler needed or recommended NR
- Fire Pump needed (3 stories or more) NR

Bill Bru Derise Siegel 3/9/17 3/9/17

EXISTING BUILDING SCALE: 1/4" = 1' | DRAWN BY: ROB | DRAWING NUMBER: |

ADDITION TO EXIST. BUILDING

WROBLESKI—COMPANION | SHT 3 PLAINWELL, MI 49080 (269)806-1645 EXISTING  $\mathbb{Z}$ 3

Demolition site of the Plainwell Diner and (former) Bait Shop