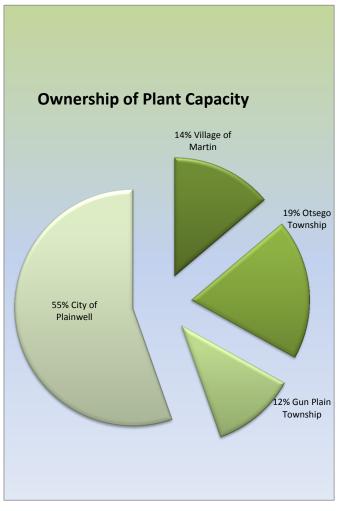

| \$268,000  | \$182,065 \$85,935 remaining |

#### Monthly Flow Data

Our permitted volume of treatment is 1,300,000 gallons per day. The table and graph below shows the breakdown of average monthly flow from our customer communities, the percent ownership of our customer communities.

Permitted Daily Flow **Total Gallons** Gallons Reserve Ownership of Plant Capacity Village of Martin 1,047,150 Gun River MH Park 586,000 US 131 Motor Sports Park Total: 1,633,150 180,000 AVG. DAILY: 58,327 68% 14% Otsego Township 3,180,000 Total: AVG. DAILY: 113,571 250,000 55% 19% **Gun Plain Township** Total: 1,151,000 North 10th Street 285,000 Gores Addition 166,000 **AVG. DAILY** 57,214 150,000 62% 12% 5520261 City of Plainwell Total:

720,000



AVG. DAILY:

204454



72%

55%

#### State Required Reporting Compatible Pollutants

| MI St<br>Require | <br>City Benchmark | Monthly Avg.<br>Reported/MDEQ |
|------------------|--------------------|-------------------------------|
|                  |                    |                               |

15

18.11

25 mg/l

#### Carbonaceous Biochemical oxygen demand (CBOD-5):

This test measures the amount of oxygen consumed by bacteria during the decomposition of organic materials. Organic materials from wastewater treatment facility act as a food source for bacteria.

TOTAL SUSPENDED SOLIDS (TSS): 30 mg/l 15 13

Includes all particles suspended in water which will not pass through a filter. As levels of TSS increase, a water body begins to lose its ability to support a diversity of aquatic life.

**PHOSP