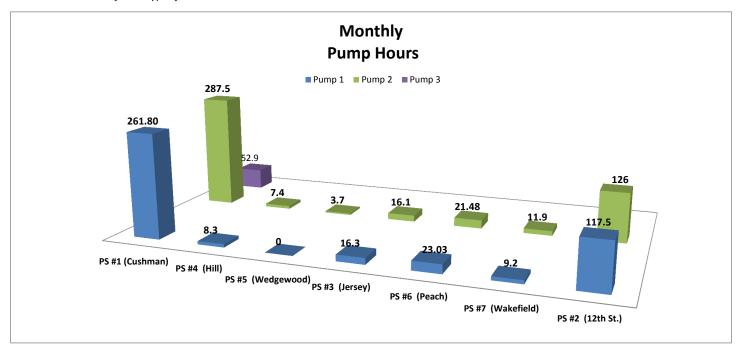

Superintendent Updike reported working on the RFP for the grant restroom work and bidding for paving work.

Community Development Manager Siegel noted continued fundraising for the Dog Park, as well as working on a Pipp Foundation Grant. She also noted the Farmer's Market would open on May 19 in the new location near the Bandshell.