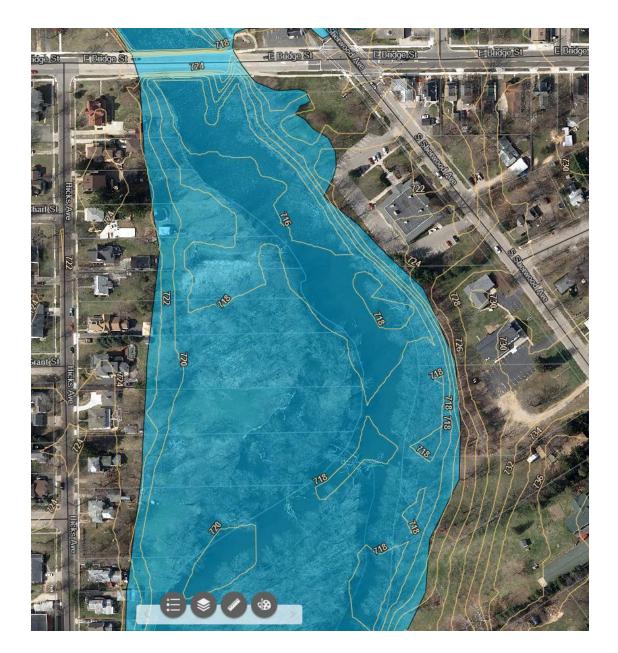

#### N. Sherwood/Floral/E. Bridge St– Proposed FEMA Flood Plain Map, 2020

S. Sherwood/Hicks St.(northern portion) – Proposed FEMA Flood Plain Map, 2020