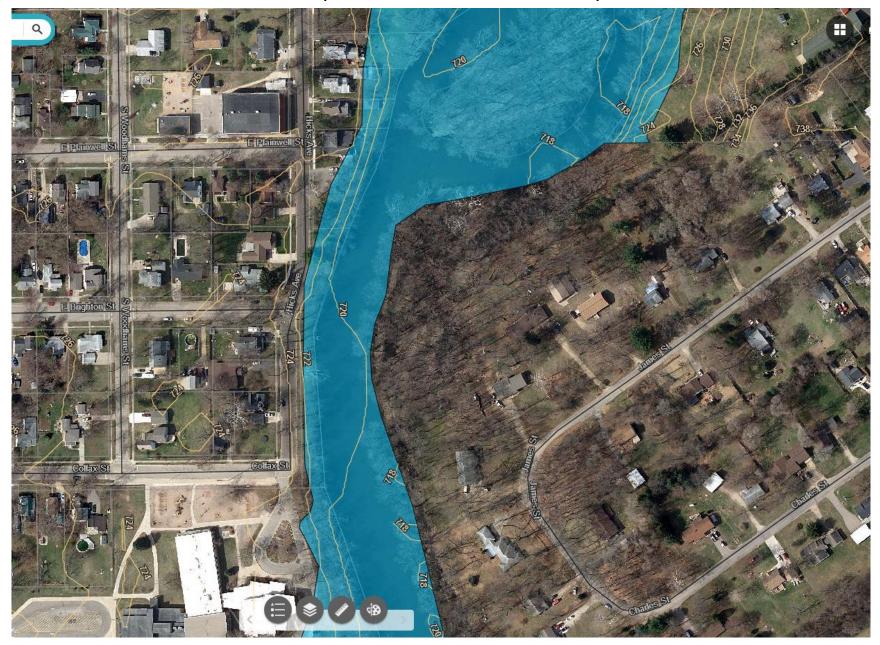

## Northwest Section of City – Proposed FEMA Flood Plain Map, 2020



## First Avenue/N. Main – Proposed FEMA Flood Plain Map, 2020



#### N. Sherwood/Cushman/Bannister St– Proposed FEMA Flood Plain Map, 2020



#### N. Sherwood/Floral/E. Bridge St– Proposed FEMA Flood Plain Map, 2020



S. Sherwood/Hicks St.(northern portion) – Proposed FEMA Flood Plain Map, 2020



## Southern Portion of Hicks St. – Proposed FEMA Flood Plain Map, 2020



## Portions of South Main/Starr Rd. – Proposed FEMA Flood Plain Map, 2020



# Portions of Jersey/Morrell/Hill St.. – Proposed FEMA Flood Plain Map, 2020



## Portions of W. Chart/W. Bridge/Allegan St. – Proposed FEMA Flood Plain Map, 2020