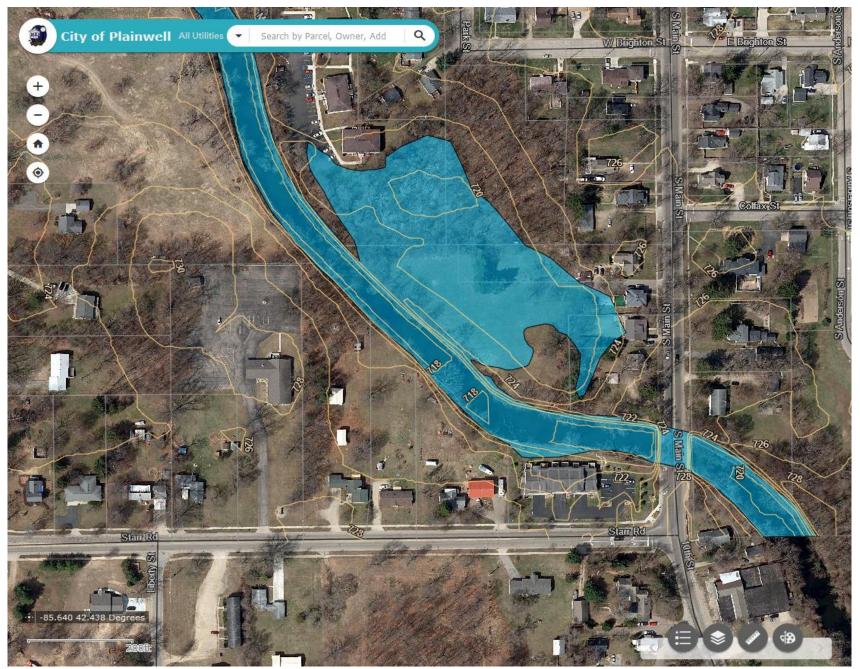

## Northwest Section of City – Proposed FEMA Flood Plain Map, 2020



## First Avenue/N. Main – Proposed FEMA Flood Plain Map, 2020



#### N. Sherwood/Cushman/Bannister St– Proposed FEMA Flood Plain Map, 2020



#### N. Sherwood/Floral/E. Bridge St– Proposed FEMA Flood Plain Map, 2020



S. Sherwood/Hicks St.(northern portion) – Proposed FEMA Flood Plain Map, 2020



## Southern Portion of Hicks St. – Proposed FEMA Flood Plain Map, 2020



## Portions of South Main/Starr Rd. – Proposed FEMA Flood Plain Map, 2020



# Portions of Jersey/Morrell/Hill St.. – Proposed FEMA Flood Plain Map, 2020



## Portions of W. Chart/W. Bridge/Allegan St. – Proposed FEMA Flood Plain Map, 2020