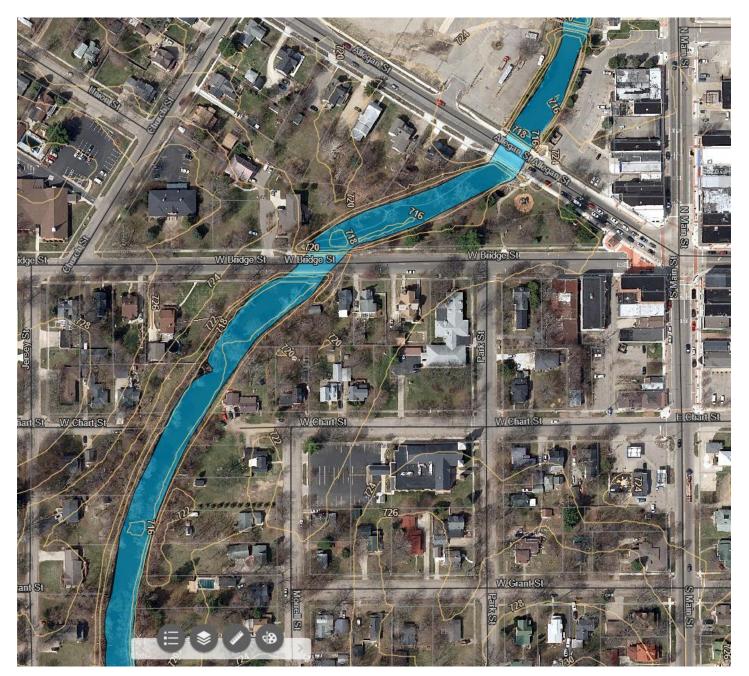

## Portions of W. Chart/W. Bridge/Allegan St. – Proposed FEMA Flood Plain Map, 2020