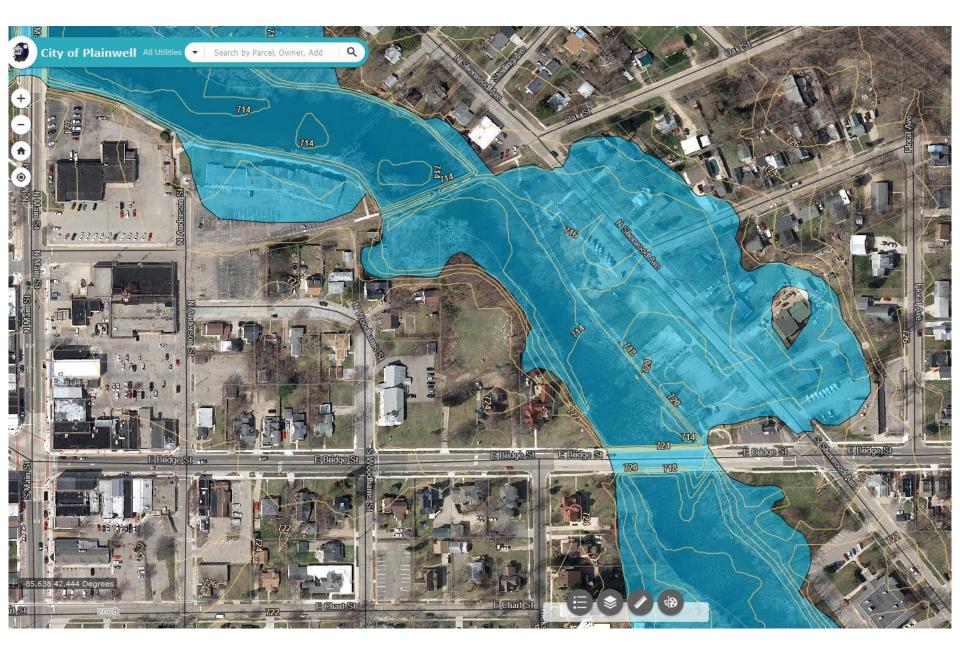

#### N. Sherwood/Floral/E. Bridge St– Proposed FEMA Flood Plain Map, 2020

S. Sherwood/Hicks St.(northern portion) – Proposed FEMA Flood Plain Map, 2020