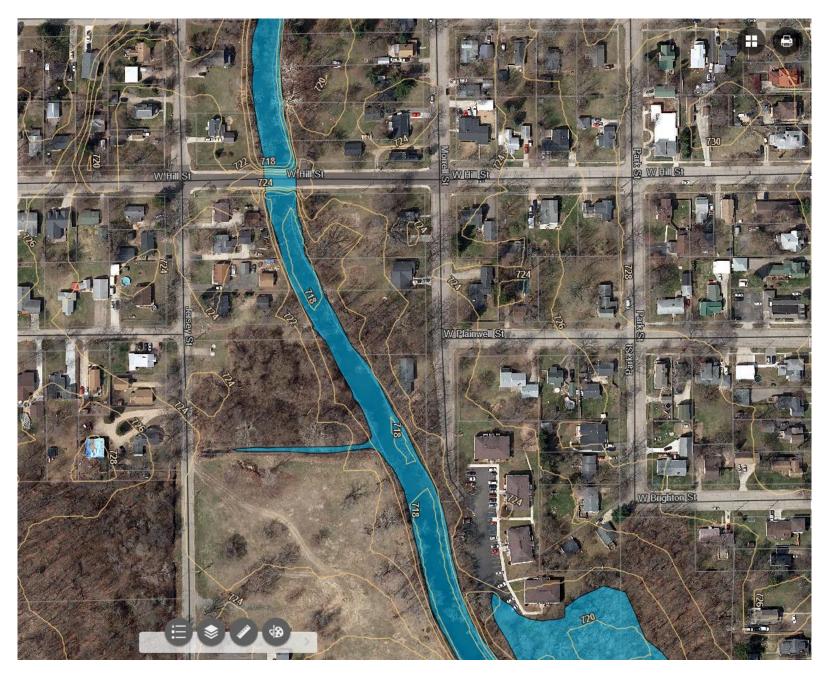

## Portions of W. Chart/W. Bridge/Allegan St. – Proposed FEMA Flood Plain Map, 2020