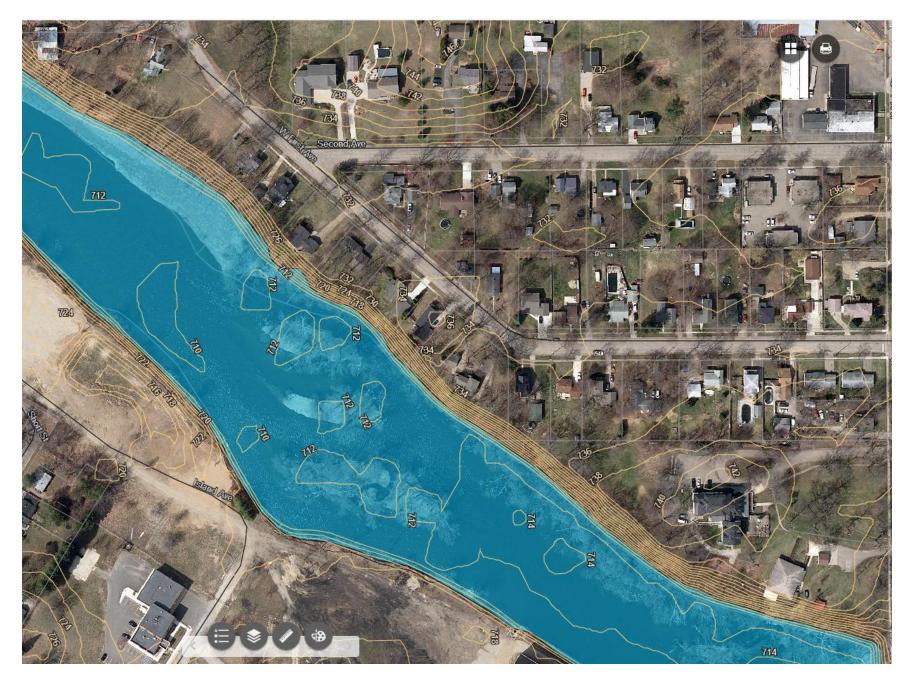

## Northwest Section of City – Proposed FEMA Flood Plain Map, 2020



## First Avenue/N. Main – Proposed FEMA Flood Plain Map, 2020



#### N. Sherwood/Cushman/Bannister St– Proposed FEMA Flood Plain Map, 2020



#### N. Sherwood/Floral/E. Bridge St– Proposed FEMA Flood Plain Map, 2020



S. Sherwood/Hicks St.(northern portion) – Proposed FEMA Flood Plain Map, 2020



## Southern Portion of Hicks St. – Proposed FEMA Flood Plain Map, 2020



## Portions of South Main/Starr Rd. – Proposed FEMA Flood Plain Map, 2020



# Portions of Jersey/Morrell/Hill St.. – Proposed FEMA Flood Plain Map, 2020



## Portions of W. Chart/W. Bridge/Allegan St. – Proposed FEMA Flood Plain Map, 2020