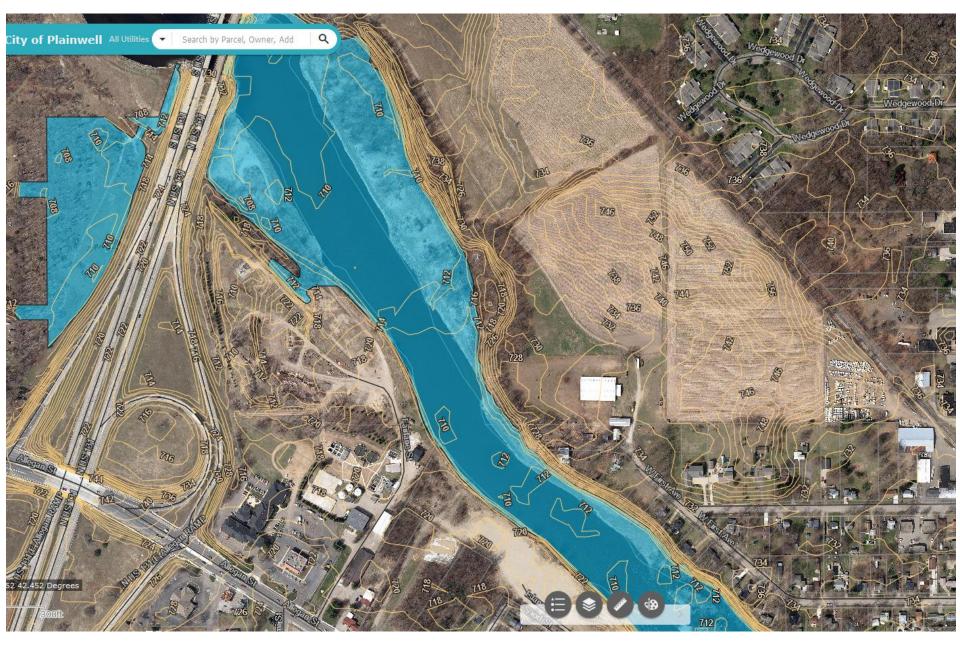

## Northwest Section of City – Proposed FEMA Flood Plain Map, 2020



## First Avenue/N. Main – Proposed FEMA Flood Plain Map, 2020



#### N. Sherwood/Cushman/Bannister St– Proposed FEMA Flood Plain Map, 2020



#### N. Sherwood/Floral/E. Bridge St– Proposed FEMA Flood Plain Map, 2020



S. Sherwood/Hicks St.(northern portion) – Proposed FEMA Flood Plain Map, 2020



## Southern Portion of Hicks St. – Proposed FEMA Flood Plain Map, 2020



## Portions of South Main/Starr Rd. – Proposed FEMA Flood Plain Map, 2020



# Portions of Jersey/Morrell/Hill St.. – Proposed FEMA Flood Plain Map, 2020



## Portions of W. Chart/W. Bridge/Allegan St. – Proposed FEMA Flood Plain Map, 2020