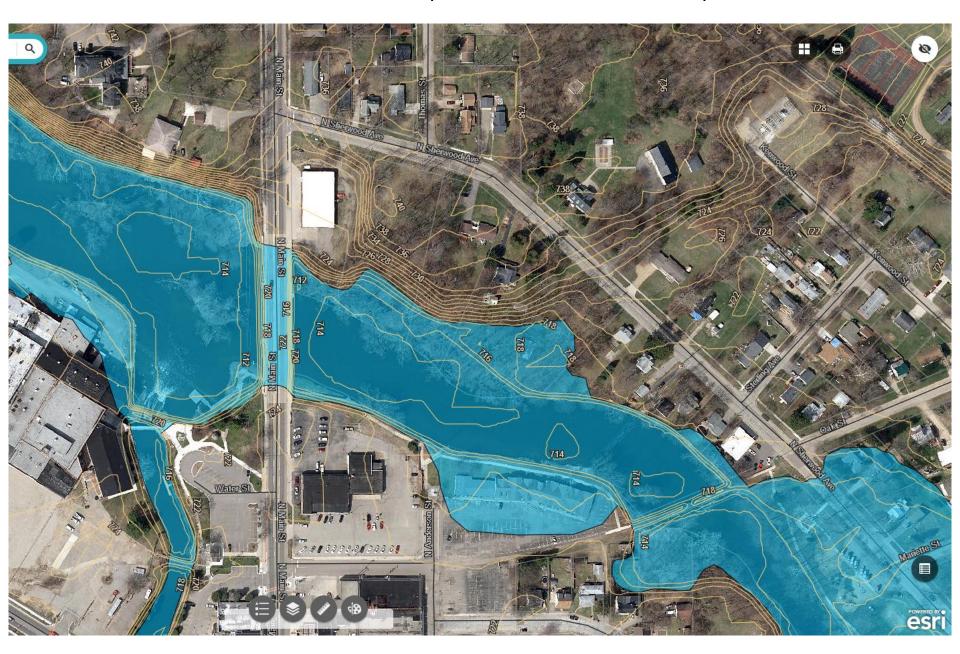

## Northwest Section of City – Proposed FEMA Flood Plain Map, 2020



## First Avenue/N. Main – Proposed FEMA Flood Plain Map, 2020



#### N. Sherwood/Cushman/Bannister St– Proposed FEMA Flood Plain Map, 2020



#### N. Sherwood/Floral/E. Bridge St– Proposed FEMA Flood Plain Map, 2020



S. Sherwood/Hicks St.(northern portion) – Proposed FEMA Flood Plain Map, 2020



## Southern Portion of Hicks St. – Proposed FEMA Flood Plain Map, 2020



## Portions of South Main/Starr Rd. – Proposed FEMA Flood Plain Map, 2020



# Portions of Jersey/Morrell/Hill St.. – Proposed FEMA Flood Plain Map, 2020



## Portions of W. Chart/W. Bridge/Allegan St. – Proposed FEMA Flood Plain Map, 2020