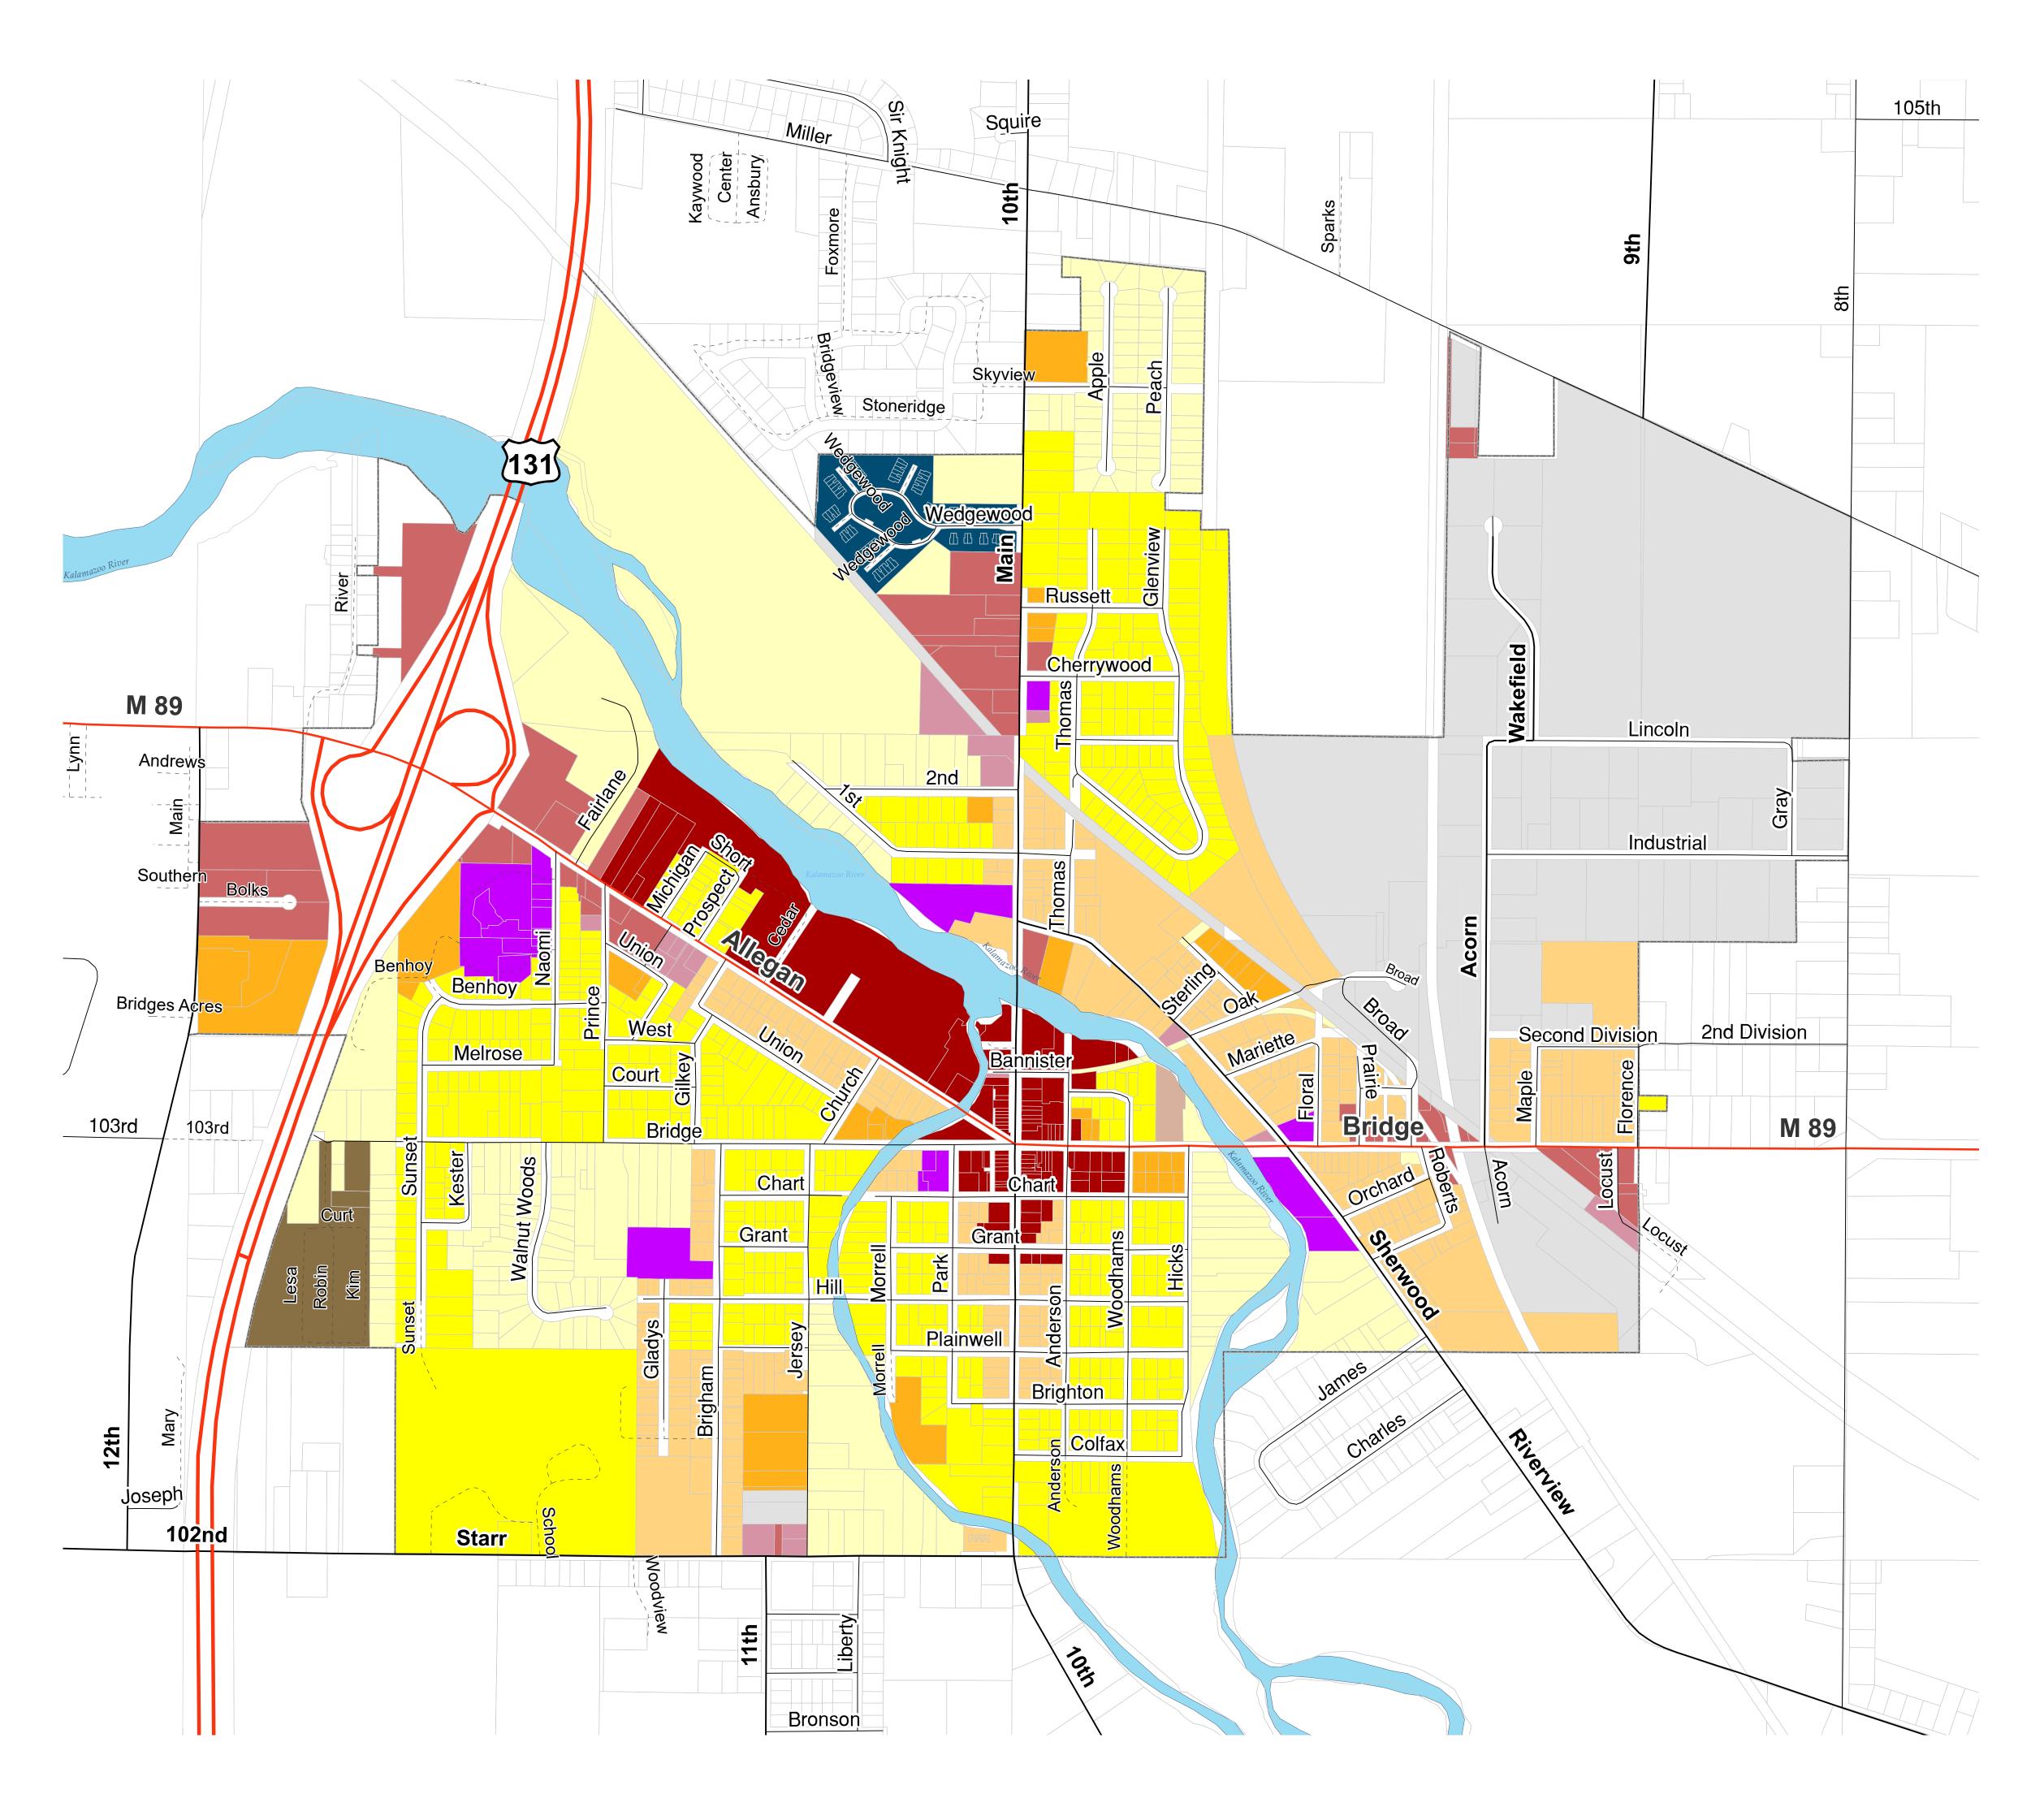

## City of Plainwell

Allegan County, Michigan

## ZONING MAP

As amended through October 9, 2023

- R-1A, Single-Family Residence
- R-1B, Single-Family Residence
- R-1C, Single and Two-Family Residence
- R-2, Multiple Family Residence
- RMH, Residential Mobile Home
- C-1, Local Commercial
- SB, Service Business
- C-2, General Commercial
- CBD, Central Business
- CS, Community Service
- I, Industrial
- PUD, Planned Unit Development

This is to certify the Zoning Map to which the signature is attached is the official City of Plainwell Zoning Map developed persuant to the Michigan Zoning Enabling Act (Act 110 of 2006, as amended) and as approved by the City of Plainwell City Council.

Justin Lakamper

City Manager

Brian Kelley

City Clerk

Date

Data Sources: Michigan CGI, Allegan County Land Information Services, City of Plainwell