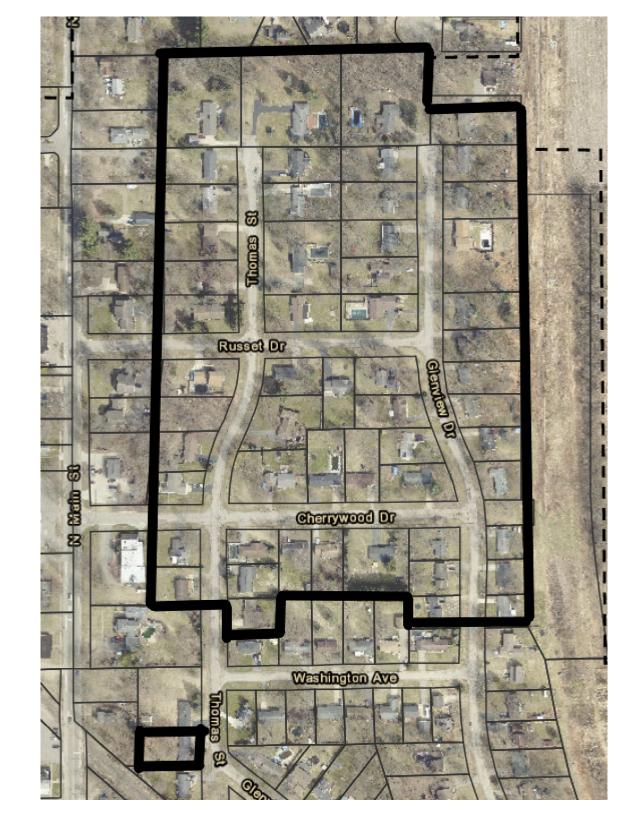

#### Plans and Specifications

The project considered for this special assessment district involves improvements to the City's sanitary sewer system on Cherrywood, Russet, and Glenview Drives and Thomas Street, including without limitation, sewer main improvements, replacing sewer mains, installing new sewer mains, and other sewer main work, the restoration of streets, rights-of-way and easements affected by the improvements, and other sanitary sewer system improvements the City shall determine to make within the designated special assessment area.

## Tentative Special Assessment District

| PARCEL #   | ADDRESS      | PARCEL #   | ADDRESS        |
|------------|--------------|------------|----------------|
| 240-053-00 | 710 Glenview | 250-059-00 | 218 Russett    |
| 240-044-00 | 711 Glenview | 250-058-00 | 224 Russett    |
| 240-052-00 | 720 Glenview | 240-021-00 | 619 Thomas     |
| 240-045-00 | 727 Glenview | 240-037-00 | 720 Thomas     |
| 240-046-00 | 729 Glenview | 240-018-00 | 721 Thomas     |
| 240-051-00 | 730 Glenview | 240-036-00 | 728 Thomas     |
| 240-055-10 | 740 Glenview | 240-017-00 | 731 Thomas     |
| 250-074-00 | 750 Glenview | 240-016-00 | 745 Thomas     |
| 250-073-00 | 760 Glenview | 240-015-00 | 761 Thomas     |
| 250-056-00 | 765 Glenview | 240-029-00 | 770 Thomas     |
| 250-057-00 | 773 Glenview | 240-014-00 | 773 Thomas     |
| 250-072-00 | 774 Glenview | 240-027-00 | 802 Thomas     |
| 250-071-00 | 780 Glenview | 240-025-00 | 808 Thomas     |
| 250-070-00 | 800 Glenview | 240-011-00 | 811 Thomas     |
| 250-060-00 | 801 Glenview | 240-010-00 | 819 Thomas     |
| 250-069-00 | 802 Glenview | 240-024-00 | 824 Thomas     |
| 250-061-00 | 805 Glenview | 240-009-00 | 825 Thomas     |
| 250-062-00 | 811 Glenview | 240-023-00 | 830 Thomas     |
| 250-067-00 | 814 Glenview | 240-008-00 | 831 Thomas     |
| 250-066-00 | 820 Glenview | 020-051-00 | 834 Thomas     |
| 250-063-00 | 823 Glenview | 020-002-00 | 839 Thomas     |
| 250-064-00 | 827 Glenview | 240-035-00 | 200 Cherrywood |
| 020-053-00 | 829 Glenview | 240-050-00 | 208 Cherrywood |
| 250-065-00 | 830 Glenview | 240-031-00 | 211 Cherrywood |
| 020-052-00 | 900 Glenview | 240-032-00 | 215 Cherrywood |
| 240-013-00 | 114 Russett  | 240-049-00 | 216 Cherrywood |
| 240-012-00 | 115 Russett  | 240-033-00 | 221 Cherrywood |
| 240-028-00 | 202 Russett  | 240-047-00 | 230 Cherrywood |
|            |              | 240-034-00 | 235 Cherrywood |