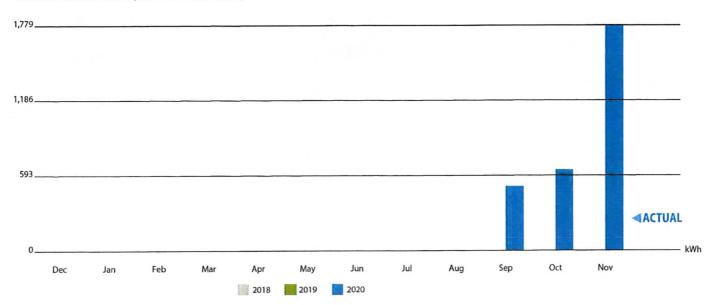

- 11. **Communications:** The November 2020 Water Renewal Report.
- 12. Accounts Payable \$412,575.13
- 13. Public Comments
- 14. Staff Comments
- 15. Council Comments
- 16. Adjournment

Note: All public comment limited to two minutes, when recognized please rise and give your name and address

### 11. Communications:

A. A motion by Steele, seconded by Overhuel, to accept and place on file the November 2020 Investment and Fund Balance Reports. On a voice vote, all in favor. Motion passed.