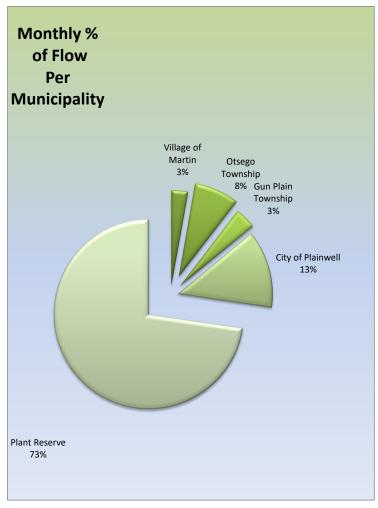

- 11. **Communications:** The November 2020 Water Renewal Report.
- 12. Accounts Payable \$412,575.13
- 13. Public Comments
- 14. Staff Comments
- 15. Council Comments
- 16. Adjournment

Note: All public comment limited to two minutes, when recognized please rise and give your name and address