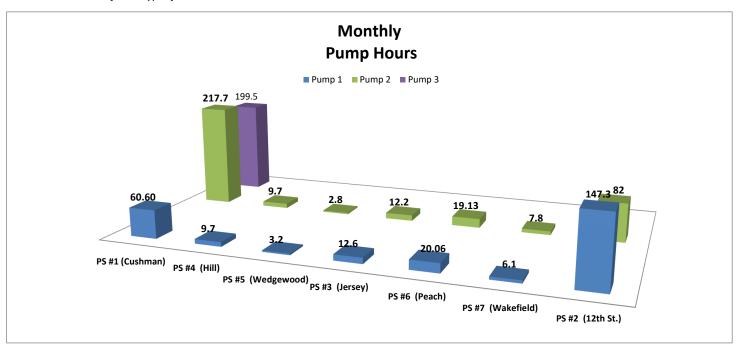

- 11. **Communications:** The November 2020 Water Renewal Report.
- 12. Accounts Payable \$412,575.13
- 13. Public Comments
- 14. Staff Comments
- 15. Council Comments
- 16. Adjournment

Note: All public comment limited to two minutes, when recognized please rise and give your name and address