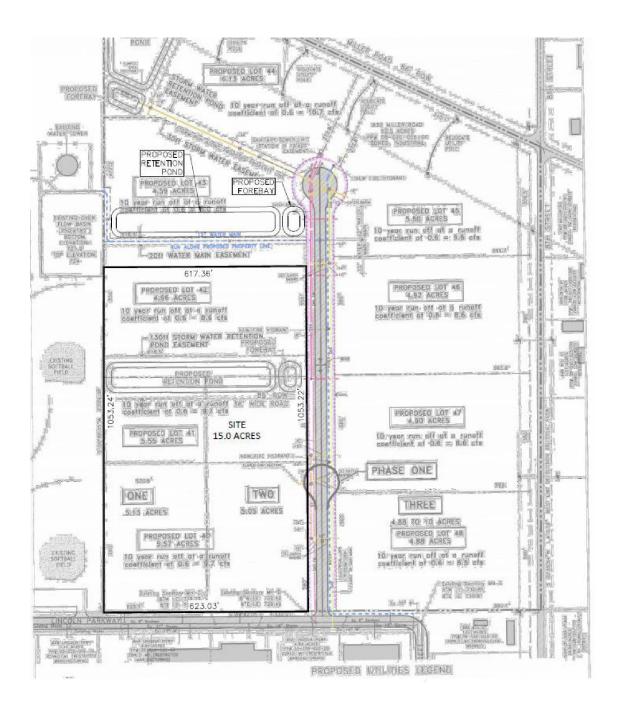

### Re: Non-binding Letter of Intent to Purchase +/- 15 Acres at 830 Miller Road, Plainwell

Dear Ms. Siegel:

This letter is intended to set forth the basic terms under which Profielnorm USA | PRN Group or its nominee/assignee ("Purchaser"), is willing to purchase the property described below.

- 1. <u>Property</u>: Approximately 15 acres as shown on Exhibit A of this Proposal. Seller, at Seller's cost, will split the Property from the parent parcel (the "Property") prior to Closing.
- Purchaser's Name and Contact Information: Profielnorm USA. Inc\_or its assigns ("Purchaser"), whose address is 5835 West KL Ave, Kalamazoo MI 49009
- <u>Purchase Price</u>: The purchase price for the Property shall be Five Hundred Twenty Five Thousand Dollars (\$525,000) (the "Purchase Price") paid in cash at Closing. No financing contingency.
- 4. <u>Earnest Money Deposit</u>: Within five (5) business days of the execution of a binding, definitive purchase agreement for the Property\_(the "Purchase Agreement"), Purchaser shall deposit the sum of Ten Thousand Dollars (\$10,000) (the "Earnest Money") with the title company who shall act as escrow agent (the "Title Company"). The Earnest Money shall be applied against the Purchase Price at the Closing (as defined herein) and shall be refundable to Purchaser should Purchaser decide not to proceed with the purchase of the Property at any time during or at the end of the Due Diligence Period (as further defined herein).
- 5. <u>Contract</u>: Purchaser will draft the initial draft of the Purchase Agreement.