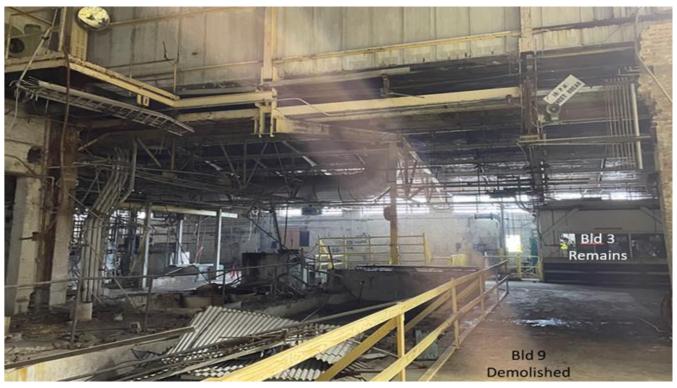

The base bid of the demolition contract calls for steel siding, similar to what you see on the south side of Building 9. I have requested from the contractor an alternate that would construct the south wall of Building 3 with block on the inside and brick on the exterior. This might seem simple, but it will require significant engineering and masonry work.

I wanted to provide Council with an update regarding our contingency pool. In addition to photos of the wall in question, I have provided an update at where things stand today in relation to our contingency (following page). The change order with brick exterior will cost \$152,000; with just block (inside/out) it would be \$69,023 with the option of laying brick at a future date.

Additional interior pictures on next page.....