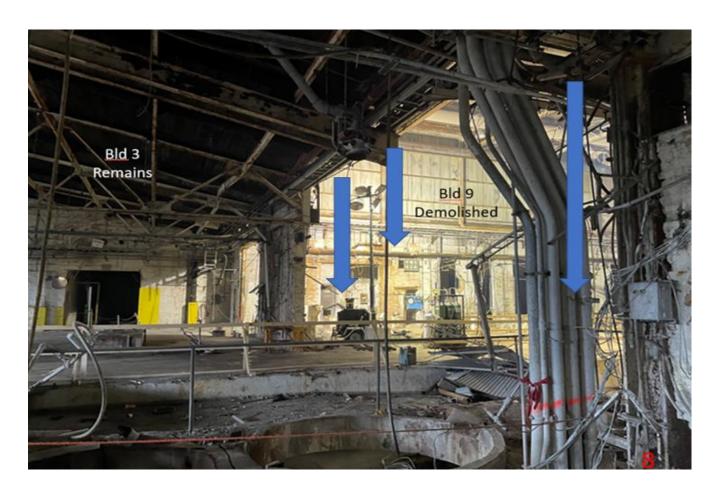

The base bid of the demolition contract calls for steel siding, similar to what you see on the south side of Building 9. I have requested from the contractor an alternate that would construct the south wall of Building 3 with block on the inside and brick on the exterior. This might seem simple, but it will require significant engineering and masonry work.

I wanted to provide Council with an update regarding our contingency pool. In addition to photos of the wall in question, I have provided an update at where things stand today in relation to our contingency (following page). The change order with brick exterior will cost \$152,000; with just block (inside/out) it would be \$69,023 with the option of laying brick at a future date.

Additional interior pictures on next page.....