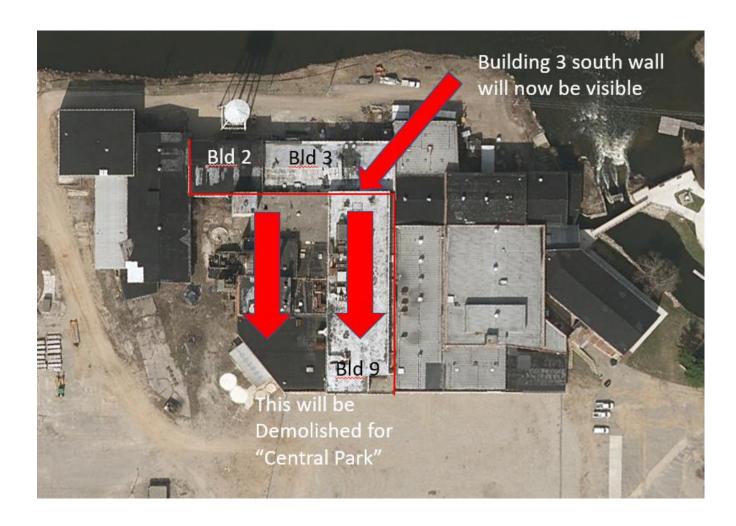

#### A. Paper Mill Demolition Project – Change Order Summary and Change Order #12

Council will consider a Change Order Summary, including Change Order #12 in the amount \$152,000 for structural changes to the South Wall of Building 3.

As you know we are in the middle of demolition and there have been some surprises. The condition of Building 2 needs a lot of attention. If you will remember we originally wanted to demolish Buildings 2 and 3 due to its condition, however, the grant requirements prohibited this.

The base bid of the demolition contract calls for steel siding, similar to what you see on the south side of Building 9. I have requested from the contractor an alternate that would construct the south wall of Building 3 with block on the inside and brick on the exterior. This might seem simple, but it will require significant engineering and masonry work.

I wanted to provide Council with an update regarding our contingency pool. In addition to photos of the wall in question, I have provided an update at where things stand today in relation to our contingency (following page). The change order with brick exterior will cost \$152,000; with just block (inside/out) it would be \$69,023 with the option of laying brick at a future date.

#### Some things to consider:

- Change order will consume a large portion of the contingency
- We are roughly 40% complete on demolition, will there be more "surprises?"
- We could leave the brick for a developer to complete, however given the condition of Building 3 we could be looking at steel for years.
- The view from M89 and "Central Park" will not look as nice with steel as opposed to brick.
- We have several other change orders that might or might not be coming, the contingency summary lays some of those out.
- Our ability to demolish the water tower with grant funds might be compromised