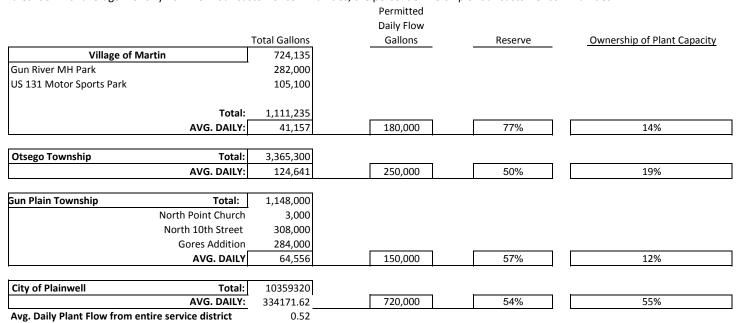

#### Monthly Flow Data

Martin.

19% Otsego Township

Our permitted volume of treatment is 1,300,000 gallons per day. The table and graph below shows the breakdown of average monthly flow from our customer communities, the percent ownership of our customer communities.