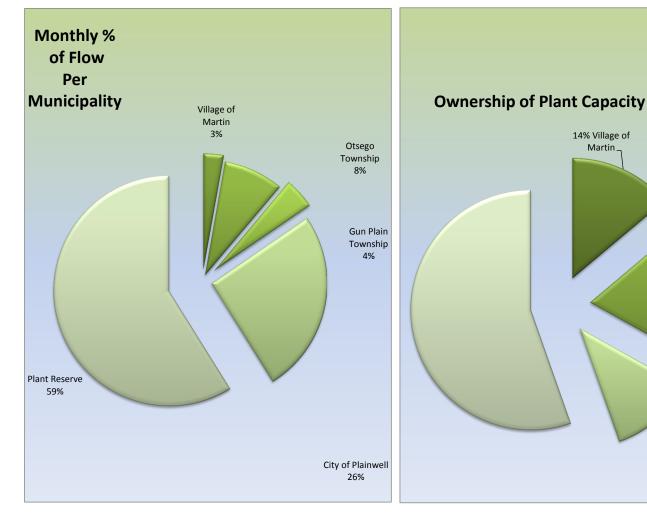

#### Monthly Flow Data

Martin.

19% Otsego Township

Our permitted volume of treatment is 1,300,000 gallons per day. The table and graph below shows the breakdown of average monthly flow from our customer communities, the percent ownership of our customer communities.