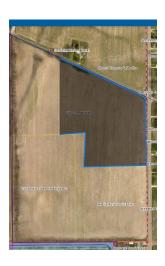

## C. City - Consideration of Purchase Agreement for Vacant Industrial land

Council will consider approving the sale of approximately 28 (or 15) acres of real property located at 830 Miller Road, Plainwell, MI 49080, parcel ID 55-020-056-00, and authorizing the City Manager and City Clerk to enter into a purchase/sale agreement for the property subject to final approval by the City Manager and City Attorney. Further authorize the City Manager and City Clerk to execute documents or other agreements as necessary to close on the sale of the property, subject to final review by the City Manager and Attorney, and authorize the City Manager and City Attorney to take any steps necessary to effectuate the sale of the property subject to this motion.

**BACKGROUND INFORMATION**: There are approximately 28 acres left for sale of the industrial park expansion which has been listed for \$25,000 per acre. This 28 acres includes a road that was originally intended to serve as a road into the property. We have received two offers for this land. One is for the entire 28 acres. One is for 15 acres. Therefore, choosing one offer excludes the other. The only change in the offers from the last meeting is that Complete Remarketing Services is offering a road easement to the City on the "road" portion that they would purchase.

### Offer 1

**Company:** USA Earthworks

Acreage: 15 acres

**Price:** \$400,000 (\$26,666/acre)

**Conditions:** They would do the work to run utilities from Lincoln Rd back to the property as part of the deal, but the City would have to do the engineering and pay for the materials. We are able to get the engineering paid for through a grant, however, the materials would be out of pocket. We do not have a cost estimate on the materials for this. That estimate would be created by the engineers.

#### Offer 2

**Company:** Complete Remarketing Services **Acreage:** 28 acres (remaining acreage at the site)

**Price:** \$700,000 (\$25,000/acre)

Conditions: Their offer includes purchasing the road between Nobis and Profielnorm coming off of Lincoln. They would also like to purchase this for another access point into the property. Therefore, they would be responsible for running their own private utilities to Lincoln. They have agreed to include a utility and road easement to the City on the road, should for some reason in the future we have multiple users on the property who wish to connect to city infrastructure.