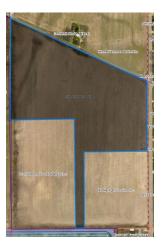

## C. City - Consideration of Purchase Agreement for Vacant Industrial land

Council will consider approving the sale of approximately 28 (or 15) acres of real property located at 830 Miller Road, Plainwell, MI 49080, parcel ID 55-020-056-00, and authorizing the City Manager and City Clerk to enter into a purchase/sale agreement for the property subject to final approval by the City Manager and City Attorney. Further authorize the City Manager and City Clerk to execute documents or other agreements as necessary to close on the sale of the property, subject to final review by the City Manager and Attorney, and authorize the City Manager and City Attorney to take any steps necessary to effectuate the sale of the property subject to this motion.

**BACKGROUND INFORMATION**: There are approximately 28 acres left for sale of the industrial park expansion which has been listed for \$25,000 per acre. This 28 acres includes a road that was originally intended to serve as a road into the property. We have received two offers for this land. One is for the entire 28 acres. One is for 15 acres. Therefore, choosing one offer excludes the other. The only change in the offers from the last meeting is that Complete Remarketing Services is offering a road easement to the City on the "road" portion that they would purchase.

### Offer 1

**Company:** USA Earthworks

Acreage: 15 acres

**Price:** \$400,000 (\$26,666/acre)

**Conditions:** They would do the work to run utilities from Lincoln Rd back to the property as part of the deal, but the City would have to do the engineering and pay for the materials. We are able to get the engineering paid for through a grant, however, the materials would be out of pocket. We do not have a cost estimate on the materials for this. That estimate would be created by the engineers.

#### Offer 2

**Company:** Complete Remarketing Services **Acreage:** 28 acres (remaining acreage at the site)

**Price:** \$700,000 (\$25,000/acre)

Conditions: Their offer includes purchasing the road between Nobis and Profielnorm coming off of Lincoln. They would also like to purchase this for another access point into the property. Therefore, they would be responsible for running their own private utilities to Lincoln. They have agreed to include a utility and road easement to the City on the road, should for some reason in the future we have multiple users on the property who wish to connect to city infrastructure.