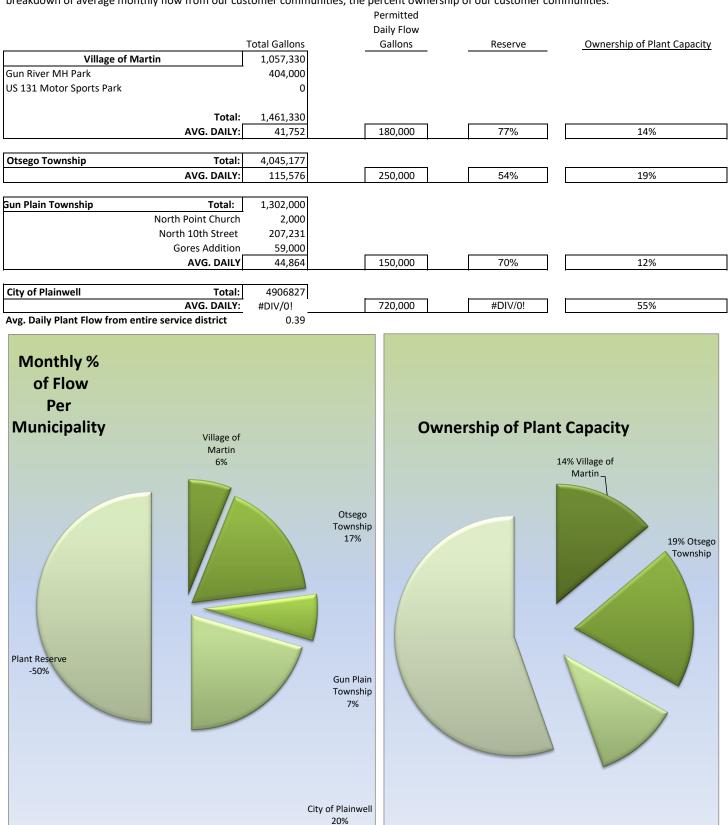

| (budgeted)<br>\$277,259 | (completed) |
| Replace plant handrails from 1980                        | Primary Tanks | \$21,460 |                         |             |
|                                                          | Final Tanks   | \$15,985 |                         |             |
|                                                          | W. stair case | \$8,525  |                         |             |
|                                                          |               | \$45,970 | <u>\$0</u>              |             |

## Monthly Flow Data

Our permitted volume of treatment is 1,300,000 gallons per day. The table and graph below shows the breakdown of average monthly flow from our customer communities, the percent ownership of our customer communities.



## State Required Reporting Compatible Pollutants

|                               | <del>.                                    </del> |                               |
|-------------------------------|--------------------------------------------------|-------------------------------|
| MI State<br>Requirement       | City Benchmark                                   | Monthly Avg.<br>Reported/MDEQ |
| 25 mg/l                       | 15                                               | 14.76                         |
|                               |                                                  |                               |
| 30 mg/l                       | 15                                               | 15                            |
|                               |