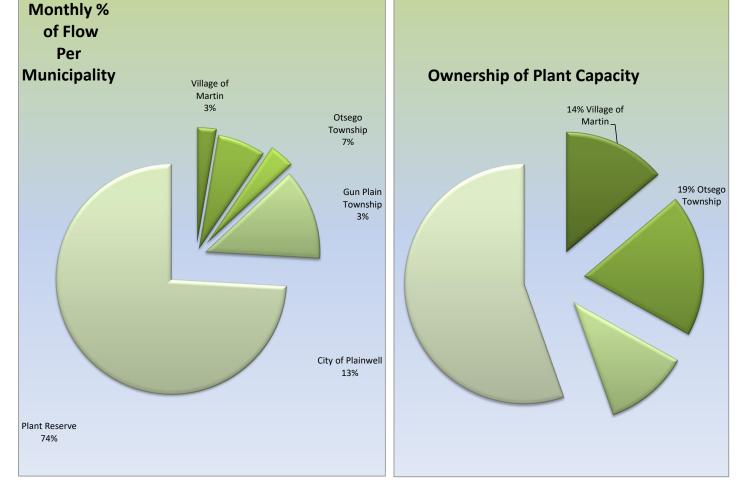

The VFD for the W. digester mixing failed and is in the process of being ordered and installed.

The plant SCADA computer replacement was approved and is placed on order, the computer has been hanging up with no technical solutions available. The server size and software will be upgraded.

The annual Storm Water Pollution Prevention Plan was submitted to EGLE as part of our NPDES permit, no deficiencies were noted.

Pending Items (including CIP)

**Expenditure Summary/Issues** 

(budgeted)

(completed)

No capital projects approved this fiscal year

#### Monthly Flow Data

Our permitted volume of treatment is 1,300,000 gallons per day. The table and graph below shows the breakdown of average monthly flow from our customer communities, the percent ownership of our customer communities.





## State Required Reporting Compatible Pollutants

| State Required Reporting Compatible Politiants                                                                                                                                                                                                                                                                                                                                                        |                         |                |                               |
|-------------------------------------------------------------------------------------------------------------------------------------------------------------------------------------------------------------------------------------------------------------------------------------