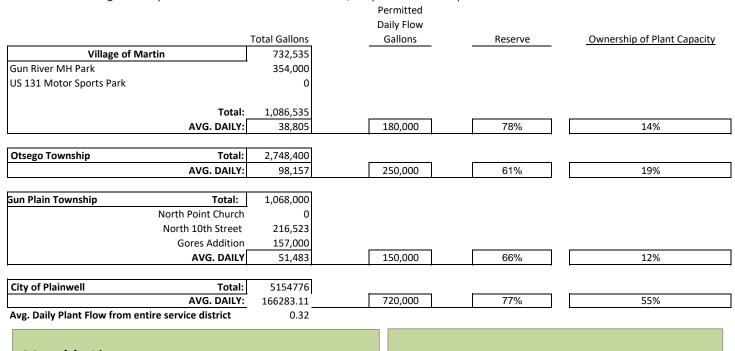

*

The VFD for the W. digester mixing failed and is in the process of being ordered and installed.

The plant SCADA computer replacement was approved and is placed on order, the computer has been hanging up with no technical solutions available. The server size and software will be upgraded.

The annual Storm Water Pollution Prevention Plan was submitted to EGLE as part of our NPDES permit, no deficiencies were noted.

Pending Items (including CIP)

**Expenditure Summary/Issues** 

(budgeted)

(completed)

No capital projects approved this fiscal year

#### Monthly Flow Data

Our permitted volume of treatment is 1,300,000 gallons per day. The table and graph below shows the breakdown of average monthly flow from our customer communities, the percent ownership of our customer communities.





## State Required Reporting Compatible Pollutants

| State Required Reporting Compatible Politiants                                                                                                                                                                                                                                                                                                                                                        |                         |                |                               |
|-----------------------------------------------------------------------------------------------------------------------------------------------------------------------------------------------------------------------------------------------------------------------------------